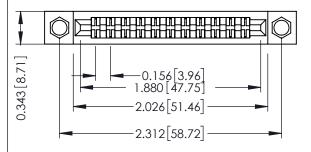

Mounting Option
.156 (3.96) Dia. Mounting Holes

**Contact Detail** 

PC Tail .046x.013(1.17x0.33) - Tail LG=.213(5.41) .156 [3.96] Contact Spacing x .200 [5.08] Row Spacing THIS IS A C.A.D. GENERATED DRAWING DO NOT MAKE MANUAL REVISIONS TO MAS