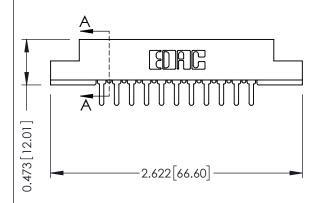

Mounting Option
.156 (3.96) Dia. Mounting Holes

**Contact Detail** 

PC Tail .046x.013(1.17x0.33) - Tail LG=.213(5.41) .156 [3.96] Contact Spacing x .200 [5.08] Row Spacing THIS IS A C.A.D. GENERATED DRAWING DO NOT MAKE MANUAL REVISIONS TO MAS

## **See Accompanying Pages for:**

- Contact Bend Details
- Mounting Options

SECTION A-A

307 ENG MASTER

DATE: AUG. 11/09

SHEET 1 OF 3

| 307 / 357 Card Edge Connector<br>Part Number: 307-022-420-204 |                                                                                                                                                                                                 | ACAD REFERENCE NO. |             |
|---------------------------------------------------------------|-------------------------------------------------------------------------------------------------------------------------------------------------------------------------------------------------|--------------------|-------------|
|                                                               |                                                                                                                                                                                                 | DRAWN:             | J.LEE       |
|                                                               |                                                                                                                                                                                                 | CHECKE             | D:          |
|                                                               | THESE DRAWINGS AND SPECIFICATIONS ARE THE PROPERTY OF EDAC INC.,AND SHALL NOT BE REPRODUCED,OR COPIED OR USED AS THE BASIS FOR THE MANUFACTURE OR SALE OF APPARATUS WITHOUT WRITTEN PERMISSION. | SCALE:             | NTS         |
|                                                               |                                                                                                                                                                                                 | DRAWING            | NUMBER      |
| OUR CONNECTION TO QUALITY & SERVICE                           |                                                                                                                                                                                                 | 3                  | 07 Assembly |