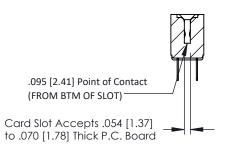

Mounting Option
.156 (3.96) Dia. Mounting Holes

**Contact Detail** 

PC Tail .046x.013(1.17x0.33) - Tail LG=.213(5.41) .156 [3.96] Contact Spacing x .200 [5.08] Row Spacing THIS IS A C.A.D. GENERATED DRAWING DO NOT MAKE MANUAL REVISIONS TO MAS