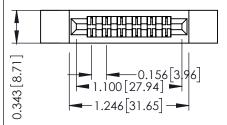

Mounting Option Contact Detail

.128 (3.25) Dia. Side Mounting Holes Wire Hole .087x.013(2.21x0.33) - Tail LG .282(7.16)
.156 [3.96] Contact Spacing x .200 [5.08] Row Spacing

THIS IS A C.A.D. GENERATED DRAWING DO NOT MAKE MANUAL REVISIONS TO MAS