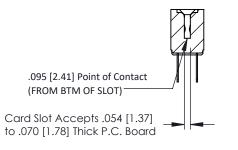

Mounting Option Contact Detail

.128 (3.25) Dia. Side Mounting Holes Wire Hole .087x.013(2.21x0.33) - Tail LG .282(7.16)
.156 [3.96] Contact Spacing x .200 [5.08] Row Spacing

THIS IS A C.A.D. GENERATED DRAWING DO NOT MAKE MANUAL REVISIONS TO MAS