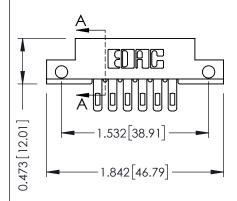

## **See Accompanying Pages for:**

- Contact Bend Details
- Mounting Options

SECTION A-A

| 307 / 357 Card Edge Connector<br>Part Number: 307-012-400-212 |                                                                                                                                                                                                 | ACAD REFERENCE NO. 307 ENG MASTER |             |          |          |
|---------------------------------------------------------------|-------------------------------------------------------------------------------------------------------------------------------------------------------------------------------------------------|-----------------------------------|-------------|----------|----------|
|                                                               |                                                                                                                                                                                                 | DRAWN:                            | J.LEE       | DATE: AU | G. 11/09 |
|                                                               |                                                                                                                                                                                                 | CHECKED:                          |             | DATE:    |          |
| CANADA                                                        | THESE DRAWINGS AND SPECIFICATIONS ARE THE PROPERTY OF EDAC INC.,AND SHALL NOT BE REPRODUCED,OR COPIED OR USED AS THE BASIS FOR THE MANUFACTURE OR SALE OF APPARATUS WITHOUT WRITTEN PERMISSION. | SCALE:                            | NTS         | SHEET    | 1 OF 3   |
|                                                               |                                                                                                                                                                                                 | DRAWING                           | NUMBER      |          | ISSUE    |
|                                                               |                                                                                                                                                                                                 | 3                                 | 07 Assembly |          | 1        |