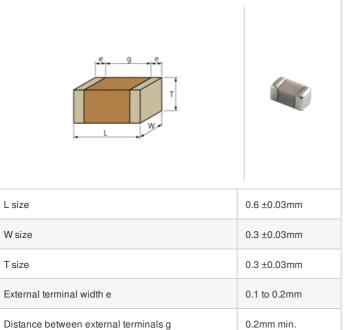

## GJM0335C1E4R4WB01# "#" indicates a package specification code.















< List of part numbers with package codes >

GJM0335C1E4R4WB01D , GJM0335C1E4R4WB01J , GJM0335C1E4R4WB01W

## Shape



## References

| Packaging | Specifications                                               | Minimum quantity |
|-----------|--------------------------------------------------------------|------------------|
| D         | φ180mm Paper taping                                          | 15000            |
| J         | φ330mm Paper taping                                          | 50000            |
| W         | φ180mm Paper taping (W8P1*)  * Width: 8mm, Pocket pitch: 1mm | 30000            |

| Mass (typ.) |        |  |
|-------------|--------|--|
| 1 piece     | 0.33mg |  |
| φ180mm Reel | 118g   |  |

## **Specifications**

Size code in inch(mm)

| Capacitance                                      | 4.4pF ±0.05pF |
|--------------------------------------------------|---------------|
| Rat