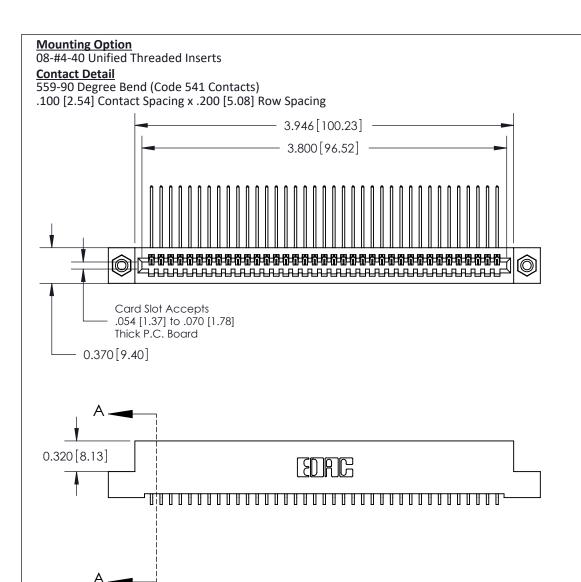

## **See Accompanying Pages for:**

- **Contact Bend Details**
- **Mounting Options**

THIS IS A C.A.D. GENERATED DRAWING DO NOT MAKE MANUAL REVISIONS TO MASTER

ORIGINAL (1)

| 842/892 Series High Temp Card Edge Connector<br>Contact Bend Detail |                                                                                                 | ACAD REFERENCE NO. 842 ENG MASTER |             |                  |        |
|---------------------------------------------------------------------|-------------------------------------------------------------------------------------------------|-----------------------------------|-------------|------------------|--------|
|                                                                     |                                                                                                 | DRAWN:                            | J.LEE       | DATE: OCT. 06/09 |        |
|                                                                     |                                                                                                 | CHECKED:                          |             | DATE:            |        |
| EDAC INC                                                            | THESE DRAWINGS AND SPECIFICATIONS ARE THE PROPERTY OF EDAC INCAND                               | SCALE:                            | NTS         | SHEET :          | 2 OF 3 |
| TORONTO, ONTARIO                                                    | SHALL NOT BE REPRODUCED,OR COPIED OR USED AS THE BASIS FOR THE MANUFACTURE OR SALE OF APPARATUS | DRAWING                           | NUMBER      |                  | ISSUE  |
| YOUR CONNECTION TO QUALITY & SERVICE                                |                                                                                                 | 8                                 | 42 Assembly |                  | 1      |

THIS IS A C.A.D. GENERATED DRAWING
DO NOT MAKE MANUAL REVISIONS TO MASTER

ISSUE NUMBER

ORIGINAL

1

| 842/892 Series High Temp Card Edge Co<br>Mounting Options  | DRAWN: J.LEE DATE: OCT. 06/09  CHECKED: DATE: |
|------------------------------------------------------------|-----------------------------------------------|
| EDAC INC THESE DRAWINGS AND S ARE THE PROPERTY OF          |                                               |
|                                                            | DUCED,OR COPIED DRAWING NUMBER ISSUE          |
| YOUR CONNECTION TO QUALITY & SERVICE WITHOUT WRITTEN PERMI |                                               |