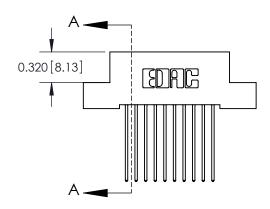

ORIGINAL (1)

| 842/892 Series High Temp Card Edge Connector<br>Contact Bend Detail |                                                                                                 | ACAD REFERENCE NO. 842 ENG MASTER |             |                  |        |
|---------------------------------------------------------------------|-------------------------------------------------------------------------------------------------|-----------------------------------|-------------|------------------|--------|
|                                                                     |                                                                                                 | DRAWN:                            | J.LEE       | DATE: OCT. 06/09 |        |
|                                                                     |                                                                                                 | CHECKED:                          |             | DATE:            |        |
| EDAC INC                                                            | THESE DRAWINGS AND SPECIFICATIONS ARE THE PROPERTY OF EDAC INCAND                               | SCALE:                            | NTS         | SHEET :          | 2 OF 3 |
| TORONTO, ONTARIO                                                    | SHALL NOT BE REPRODUCED,OR COPIED OR USED AS THE BASIS FOR THE MANUFACTURE OR SALE OF APPARATUS | DRAWING                           | NUMBER      |                  | ISSUE  |
| YOUR CONNECTION TO QUALITY & SERVICE                                |                                                                                                 | 8                                 | 42 Assembly |                  | 1      |