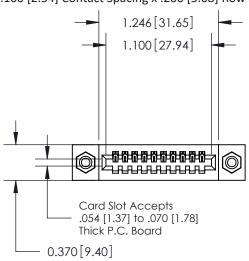

.240 [6.10] Point of Contact-

YOUR CONNECTION TO QUALITY & SERVICE

842 ENG MASTER J.LEE DATE: OCT. 06/09 SHEET 1 OF 3

SECTION A-A

842 Assembly

THIS IS A C.A.D. GENERATED DRAWING DO NOT MAKE MANUAL REVISIONS TO MASTER