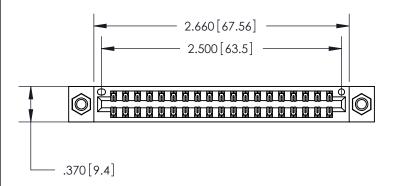

<u>Contact Dimensions:</u> 520-P.C. Tail .030x.018 (0.76x0.46) - Tail LG. =.175 (4.45) .125 (3.18) Contact Spacing x .250 (6.35) Row Spacing

THIS IS A C.A.D. GENERATED DRAWING DO NOT MAKE MANUAL REVISIONS TO MASTER.

ORIGINAL

846/896 SERIES HIGH TEMP CARD EDGE CONNECTOR PART NUMBER: 846-038-520-807

YOUR CONNECTION TO QUALITY & SERVICE

**EDAC INC** TORONTO, ONTARIO CANADA

THESE DRAWINGS AND SPECIFICATIONS ARE THE PROPERTY OF EDAC INC.,AND SHALL NOT BE REPRODUCED, OR COPIED OR USED AS THE BASIS FOR THE MANUFACTURE OR SALE OF APPARATUS WITHOUT WRITTEN PERMISSION.