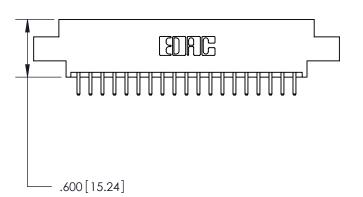

CONTACT PLATING: GOLD ON THE MATING AREA, TIN-LEAD ON THE CONTACT TAILS, NICKEL UNDERPLATE

THIS IS A C.A.D. GENERATED DRAWING DO NOT MAKE MANUAL REVISIONS TO MASTER.

ISSUE NUMBER

.165[4.19]

.375 [9.54]

ORIGINAL