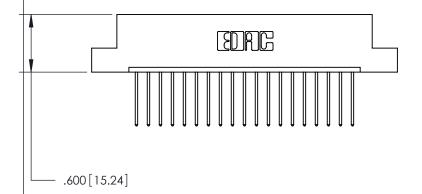

| Card Slot Accepts .054 [1.37] to .070 [1.78] . Thick P.C. Board |      |
|-----------------------------------------------------------------|------|
|                                                                 |      |
| .330 [8.38] Card Slot                                           |      |
| .160 [4.07] Point of Contac                                     | ct — |

THIS IS A C.A.D. GENERATED DRAWING DO NOT MAKE MANUAL REVISIONS TO MASTER.

ISSUE NUMBER

.165[4.19]

.375 [9.54]

ORIGINAL

1

.060 [1.52] .125(3.18) to .210(5.33) **Outside Tails** .125(3.18) to .210(5.33) **Outside Tails** 