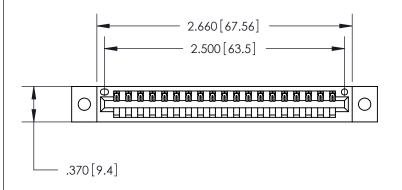

<u>Contact Dimensions:</u> 540-Wire Wrap .025 Sq. (0.64 Sq.) - Tail LG. =.560 (14.22) .125 (3.18) Contact Spacing x .250 (6.35) Row Spacing

INSULATOR MATERIAL: THERMOPLASTIC POLYESTER, UL 94V-0 CONTACT MATERIAL; COPPER, NICKEL, TIN ALLOY CA-725

CONTACT PLATING: GOLD ON THE MATING AREA, TIN-LEAD ON THE CONTACT TAILS, NICKEL UNDERPLATE

846/896 SERIES HIGH TEMP CARD EDGE CONNECTOR PART NUMBER: 846-019-540-102

YOUR CONNECTION TO QUALITY & SERVICE

**EDAC INC** TORONTO, ONTARIO CANADA