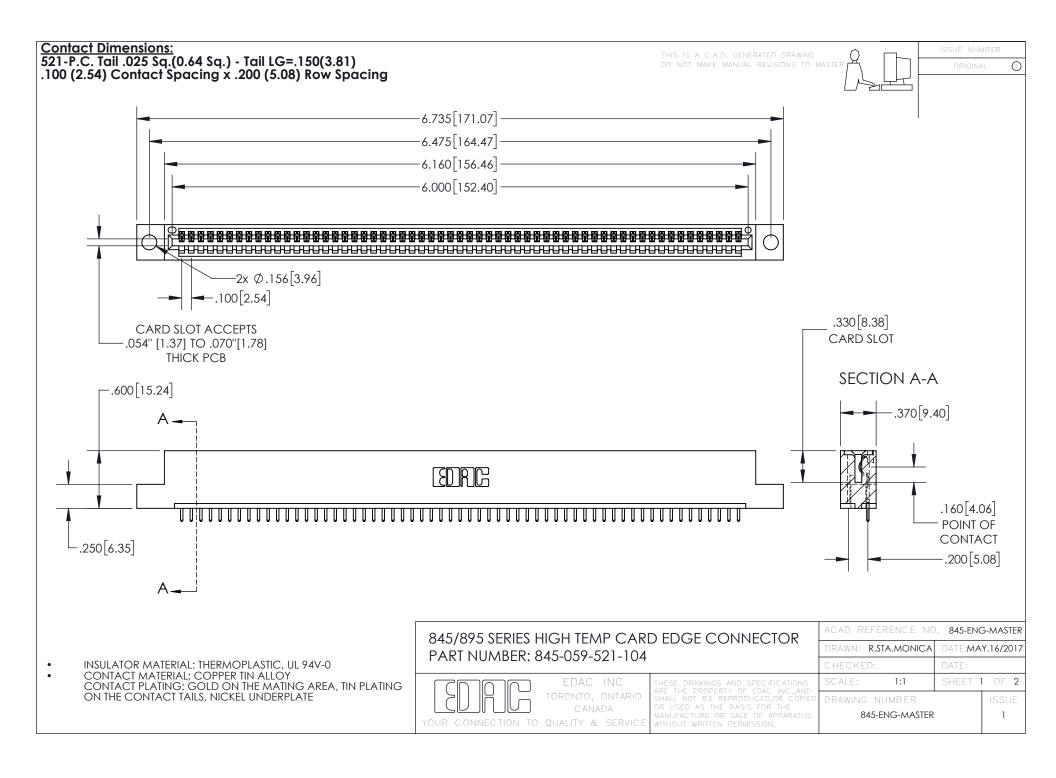

INSULATOR MATERIAL: THERMOPLASTIC POLYESTER, UL 94V-0 DAP MATERIAL AVAILABLE UPON REQUEST

**Contact Code 558** 

CONTACT MATERIAL; COPPER ALLOY CONTACT PLATING: GOLD ON THE MATING AREA, TIN PLATING ON THE CONTACT TAILS, NICKEL UNDERPLATE

## 845/895 SERIES HIGH TEMP CARD EDGE CONNECTOR CONTACT CODE 555,556,558,559,560 DIMENSIONS

YOUR CONNECTION TO QUALITY & SERVICE

Contact Code 559

|   | ACAD REFERENCE NO. 845-ENG-MASTER |                  |  |
|---|-----------------------------------|------------------|--|
|   | DRAWN: R.STA.MONICA               | DATE:MAY.16/2017 |  |
|   | CHECKED:                          | DATE:            |  |
|   | SCALE: 1:1                        | SHEET 2 OF 2     |  |
| D | DRAWING NUMBER                    | ISSUE            |  |

Contact Code 560

845-ENG-MASTER