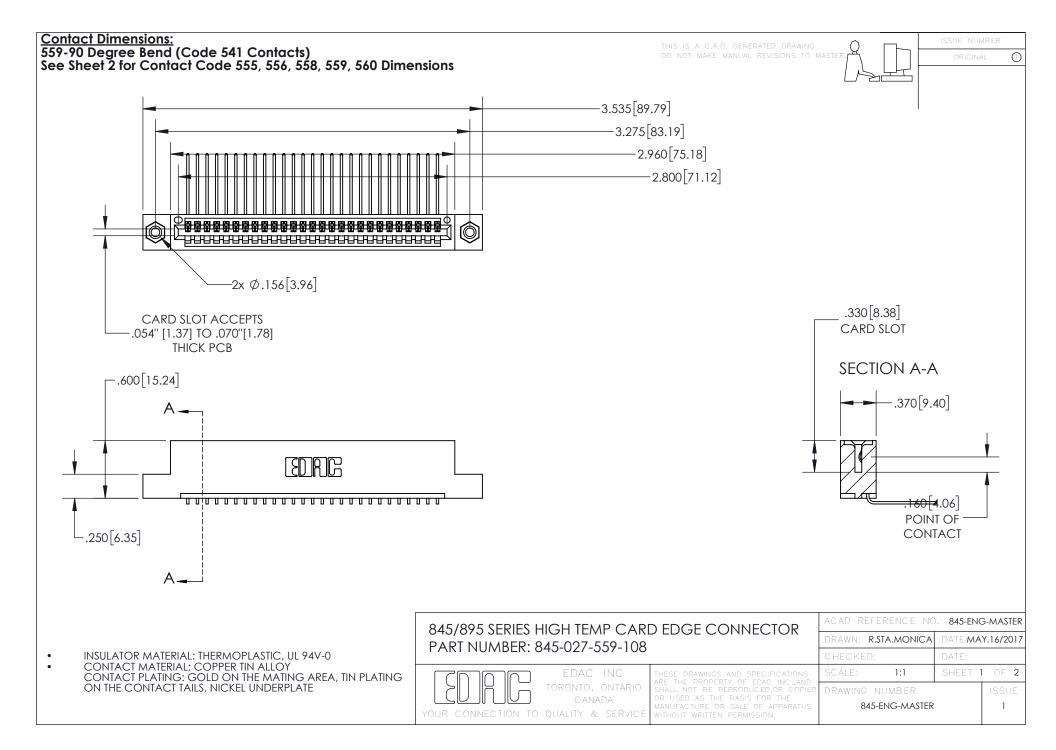

- INSULATOR MATERIAL: THERMOPLASTIC POLYESTER, UL 94V-0 DAP MATERIAL AVAILABLE UPON REQUEST
- CONTACT MATERIAL; COPPER ALLOY

CONTACT PLATING: GOLD ON THE MATING AREA, TIN PLATING ON THE CONTACT TAILS, NICKEL UNDERPLATE