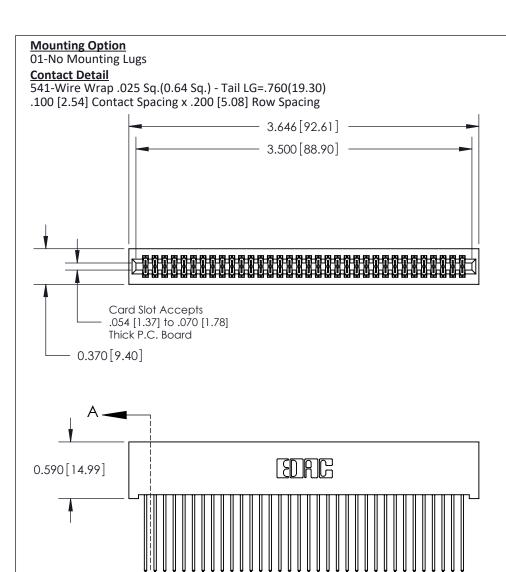

THIS IS A C.A.D. GENERATED DRAWING DO NOT MAKE MANUAL REVISIONS TO MASTER

ISSUE NUMBER

ORIGINAL

1

| 842/892 Series High Temp Card Edge Con<br>Mounting Options                | DRAWN: J.LEE                 |         |        |  |
|---------------------------------------------------------------------------|------------------------------|---------|--------|--|
| EDAC INC THESE DRAWINGS AND SPECIFICATIONS ARE THE PROPERTY OF EDAC INCAN |                              | SHEET 3 | 3 OF 3 |  |
|                                                                           | ED, OR COPIED DRAWING NUMBER |         | ISSUE  |  |
| YOUR CONNECTION TO QUALITY & SERVICE WITHOUT WRITTEN PERMISS              |                              |         | 1      |  |