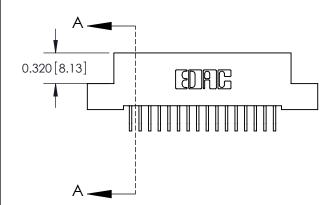

SECTION A-A

842/892 Series High Temp Card Edge Connector Part Number: 842-032-559-208

YOUR CONNECTION TO QUALITY & SERVICE

CANADA

J.LEE DATE: OCT. 06/09 SHEET 1 OF 3 NTS

842 Assembly

842 ENG MASTER

THIS IS A C.A.D. GENERATED DRAWING DO NOT MAKE MANUAL REVISIONS TO MASTER