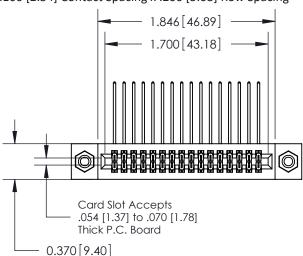

## **Contact Detail**

559-90 Degree Bend (Code 541 Contacts)

.100 [2.54] Contact Spacing x .200 [5.08] Row Spacing

**See Accompanying Pages for:** 

- **Contact Bend Details**
- **Mounting Options**

.240 [6.10] Point of Contact-

SECTION A-A

842/892 Series High Temp Card Edge Connector Part Number: 842-032-559-208

YOUR CONNECTION TO QUALITY & SERVICE

CANADA

J.LEE DATE: OCT. 06/09 SHEET 1 OF 3 NTS

842 Assembly

842 ENG MASTER

THIS IS A C.A.D. GENERATED DRAWING DO NOT MAKE MANUAL REVISIONS TO MASTER