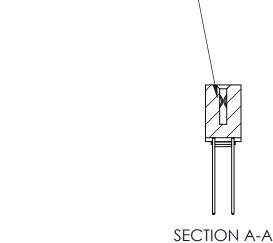

## **Contact Detail**

541-Wire Wrap .025 Sq.(0.64 Sq.) - Tail LG=.760(19.30) .100 [2.54] Contact Spacing x .200 [5.08] Row Spacing

**See Accompanying Pages for:** 

- **Contact Bend Details**
- **Mounting Options**

ORIGINAL (1)

| 842/892 Series High Temp Card Edge Connector<br>Contact Bend Detail |                                                                                                  | ACAD REFERENCE NO. 842 ENG MASTER |             |                  |        |
|---------------------------------------------------------------------|--------------------------------------------------------------------------------------------------|-----------------------------------|-------------|------------------|--------|
|                                                                     |                                                                                                  | DRAWN:                            | J.LEE       | DATE: OCT. 06/09 |        |
|                                                                     |                                                                                                  | CHECKED:                          |             | DATE:            |        |
| EDAC INC                                                            | THESE DRAWINGS AND SPECIFICATIONS ARE THE PROPERTY OF EDAC INCAND                                | SCALE:                            | NTS         | SHEET :          | 2 OF 3 |
| TORONTO, ONTARIO                                                    | SHALL NOT BE REPRODUCED, OR COPIED OR USED AS THE BASIS FOR THE MANUFACTURE OR SALE OF APPARATUS | DRAWING                           | NUMBER      |                  | ISSUE  |
| YOUR CONNECTION TO QUALITY & SERVICE                                |                                                                                                  | 8                                 | 42 Assembly |                  | 1      |