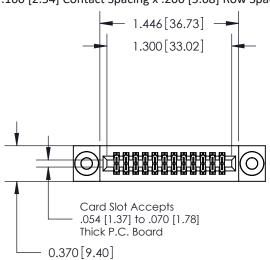

.240 [6.10] Point of Contact-

842/892 Series High Temp Card Edge Connector Part Number: 842-024-541-203

CANADA

842 ENG MASTER J.LEE DATE: OCT. 06/09 SHEET 1 OF 3

842 Assembly

THIS IS A C.A.D. GENERATED DRAWING DO NOT MAKE MANUAL REVISIONS TO MASTER