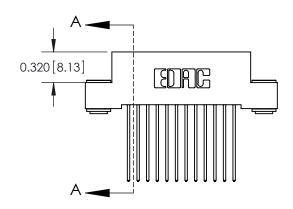

THIS IS A C.A.D. GENERATED DRAWING DO NOT MAKE MANUAL REVISIONS TO MASTER

ISSUE NUMBER

ORIGINAL

1

| 842/892 Series High Temp Card Edge Con<br>Mounting Options   | nnector   ACAD REFERENCE NO. 842 ENG MASTE |
|--------------------------------------------------------------|--------------------------------------------|
| EDAC INC THESE DRAWINGS AND SPI                              |                                            |
|                                                              | uced,or copied drawing number issue        |
| YOUR CONNECTION TO QUALITY & SERVICE WITHOUT WRITTEN PERMISS |                                            |