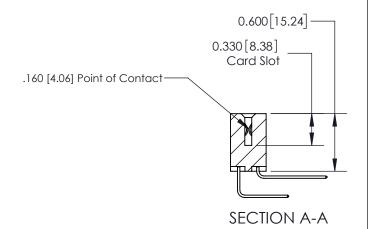

## **Contact Detail**

558-90 Degree Bend (Code 541 Contacts)

.156 [3.96] Contact Spacing x .200 [5.08] Row Spacing

THIS IS A C.A.D. GENERATED DRAWING DO NOT MAKE MANUAL REVISIONS TO MASTER.

ISSUE NUMBER

ORIGINAL

**See Accompanying Page for:** 

**Contact Bend Details** 

837/887 Series High Temp Card Edge Connector Part Number: 837-042-558-201

YOUR CONNECTION TO QUALITY & SERVICE

**EDAC INC** TORONTO, ONTARIO CANADA