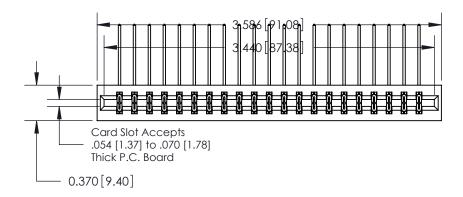

## **Contact Detail**

558-90 Degree Bend (Code 541 Contacts)

.156 [3.96] Contact Spacing x .200 [5.08] Row Spacing

THIS IS A C.A.D. GENERATED DRAWING DO NOT MAKE MANUAL REVISIONS TO MASTER.

ISSUE NUMBER

ORIGINAL

**See Accompanying Page for:** 

**Contact Bend Details** 

837/887 Series High Temp Card Edge Connector Part Number: 837-042-558-201

YOUR CONNECTION TO QUALITY & SERVICE

**EDAC INC** TORONTO, ONTARIO CANADA