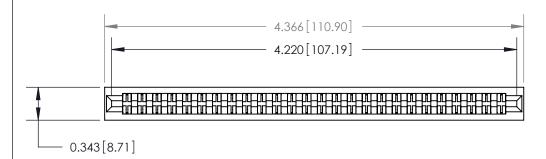

## **Contact Detail**

Extender Board Bend (Code 522 Contacts)

.156 [3.96] Contact Spacing x .200 [5.08] Row Spacing

**SECTION A-A** 

.095 [2.41] Point of Contact (Measured from bottom of Card Slot)

**See Accompanying Page for:** 