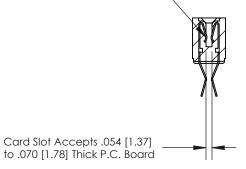

## **Contact Detail**

Extender Board Bend (Code 522 Contacts)

.156 [3.96] Contact Spacing x .200 [5.08] Row Spacing

**SECTION A-A** 

.095 [2.41] Point of Contact (Measured from bottom of Card Slot)

**See Accompanying Page for:** 