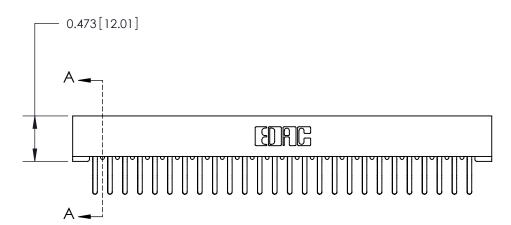

## **Contact Detail**

Extender Board Bend (Code 522 Contacts)

.156 [3.96] Contact Spacing x .200 [5.08] Row Spacing

**SECTION A-A** 

.095 [2.41] Point of Contact (Measured from bottom of Card Slot)

**See Accompanying Page for:** 