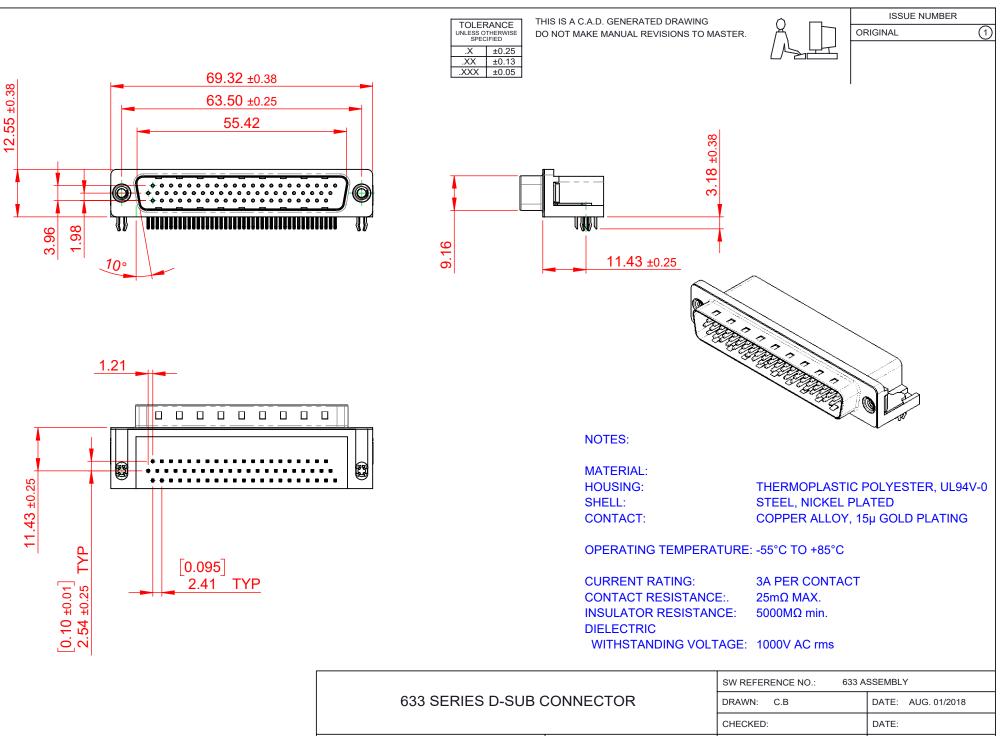

THIS SERIES FULLY CONFORMS TO THE EUROPEAN UNION DIRECTIVES 2011/65/EU FOR RoHS COMPLIANCY.

| EDAC INC<br>TORONTO, ONTARIO<br>CANADA<br>N TO QUALITY & SERVICE | THESE DRAWINGS AND SP<br>ARE THE PROPERTY OF EL<br>SHALL NOT BE REPRODUC<br>OR USED AS THE BASIS FC<br>MANUFACTURE OR SALE C<br>WITHOUT WRITTEN PERMI |
|------------------------------------------------------------------|-------------------------------------------------------------------------------------------------------------------------------------------------------|
|                                                                  |                                                                                                                                                       |

YOUR CONNECTION

 
 PECIFICATIONS EDAC INC.,AND CED,OR COPIED OR THE OF APPARATUS ISSION.
 SCALE:
 (IN C.A.D. 1:1)
 SHEET
 1

 DRAWING NUMBER:
 633-062-363-042

 PART NUMBER:
 633-062-363-042

OF

1

ISSUE

1