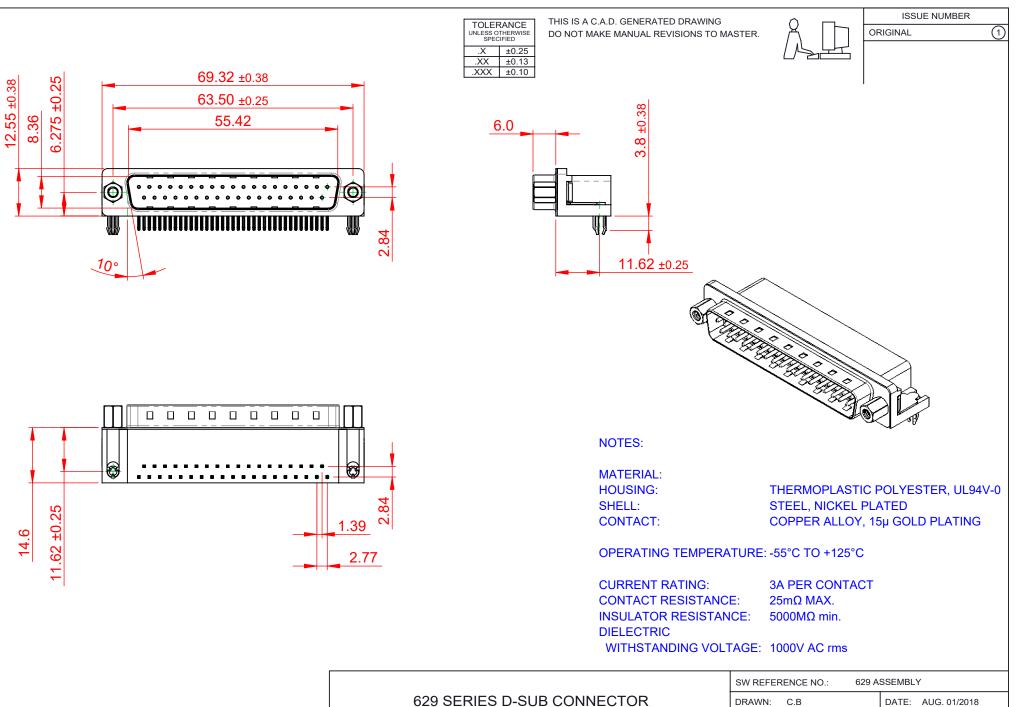

| <b>R#HS</b> |
|-------------|
| COMPLIANT   |

THIS SERIES FULLY CONFORMS TO THE EUROPEAN UNION DIRECTIVES 2011/65/EU FOR RoHS COMPLIANCY.

| 629 SERIES D-SUB CONNECTOR             |                                                                                                                                             | DRAWN: C.B                | DATE: AUG. 01/2018 |       |
|----------------------------------------|---------------------------------------------------------------------------------------------------------------------------------------------|---------------------------|--------------------|-------|
|                                        |                                                                                                                                             | CHECKED:                  | DATE:              |       |
| EDAC INC<br>TORONTO, ONTARIO<br>CANADA | THESE DRAWINGS AND SPECIFICATIONS<br>ARE THE PROPERTY OF EDAC INC.,AND<br>SHALL NOT BE REPRODUCED,OR COPIED<br>OR USED AS THE BASIS FOR THE | SCALE: (IN C.A.D. 1:1)    | SHEET 1 OF         | 1     |
|                                        |                                                                                                                                             | DRAWING NUMBER: 629-037-3 | 340-543            | ISSUE |
| YOUR CONNECTION TO QUALITY & SERVICE   | YOUR CONNECTION TO QUALITY & SERVICE MANUFACTURE OR SALE OF APPARATUS WITHOUT WRITTEN PERMISSION.                                           |                           | 340-543            | 1     |