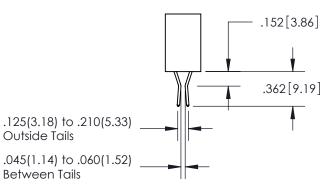

## **Contact Code 559**

Contact Code 560

- INSULATOR MATERIAL: THERMOPLASTIC POLYESTER, UL 94V-0
- DAP MATERIAL AVAILABLE UPON REQUEST
- CONTACT MATERIAL; COPPER ALLOY

CONTACT PLATING: GOLD ON THE MATING AREA, TIN PLATING ON THE CONTACT TAILS, NICKEL UNDERPLATE