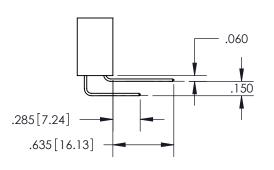

## **Contact Code 559**

Contact Code 560

- INSULATOR MATERIAL: THERMOPLASTIC POLYESTER, UL 94V-0
- DAP MATERIAL AVAILABLE UPON REQUEST
- CONTACT MATERIAL; COPPER ALLOY

CONTACT PLATING: GOLD ON THE MATING AREA, TIN PLATING ON THE CONTACT TAILS, NICKEL UNDERPLATE