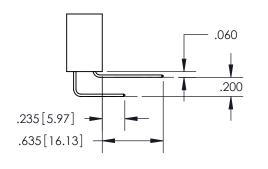

COPPER TIN ALLOY CONTACT PLATING: GOLD ON THE MATING AREA, TIN PLATING ON THE CONTACT TAILS, NICKEL UNDERPLATE

345/395 SERIES CARD EDGE CONNECTOR PART NUMBER: 395-108-541-504

YOUR CONNECTION TO QUALITY & SERVICE

**EDAC INC** TORONTO, ONTARIO CANADA

THESE DRAWINGS AND SPECIFICATIONS ARE THE PROPERTY OF EDAC INC.,AND SHALL NOT BE REPRODUCED, OR COPIED OR USED AS THE BASIS FOR THE MANUFACTURE OR SALE OF APPARATUS WITHOUT WRITTEN PERMISSION.

| ACAD REFERENCE NO.  | 345-ENG | -MASTER   |
|---------------------|---------|-----------|
| DRAWN: R.STA.MONICA | DATEMAY | 7.16/2017 |
| CHECKED:            | DATE:   |           |
| SCALE: 1:1          | SHEET 1 | OF 2      |
| DRAWING NUMBER      |         | ISSUE     |
| 345-ENG-MASTER      |         | 1         |



ORIGINAL 1

ISSUE NUMBER









**Contact Code 558** 

## **Contact Code 559**

Contact Code 560

- INSULATOR MATERIAL: THERMOPLASTIC POLYESTER, UL 94V-0
- DAP MATERIAL AVAILABLE UPON REQUEST
- CONTACT MATERIAL; COPPER ALLOY

CONTACT PLATING: GOLD ON THE MATING AREA, TIN PLATING ON THE CONTACT TAILS, NICKEL UNDERPLATE

\*FOR ALL OTHER SPECIFICATIONS REFER TO SHEET 3\*

## 345/395 SERIES CARD EDGE CONNECTOR CONTACT CODE 555,556,558,559,560 DIMENSIONS

YOUR CONNECTION TO QUALITY & SERVICE

**EDAC INC** TORONTO, ONTARIO CANADA

THESE DRAWINGS AND SPECIFICATIONS ARE THE PROPERTY OF EDAC INC.,AND SHALL NOT BE REPRODUCED, OR COPIED OR USED AS THE BASIS FOR THE MANUFACTURE OR SALE OF APPARATUS WITHOUT WRITTEN PERMISSION.

| ACAD REFERENCE NO.  | 345-ENG-MASTER   |
|---------------------|------------------|
| DRAWN: R.STA.