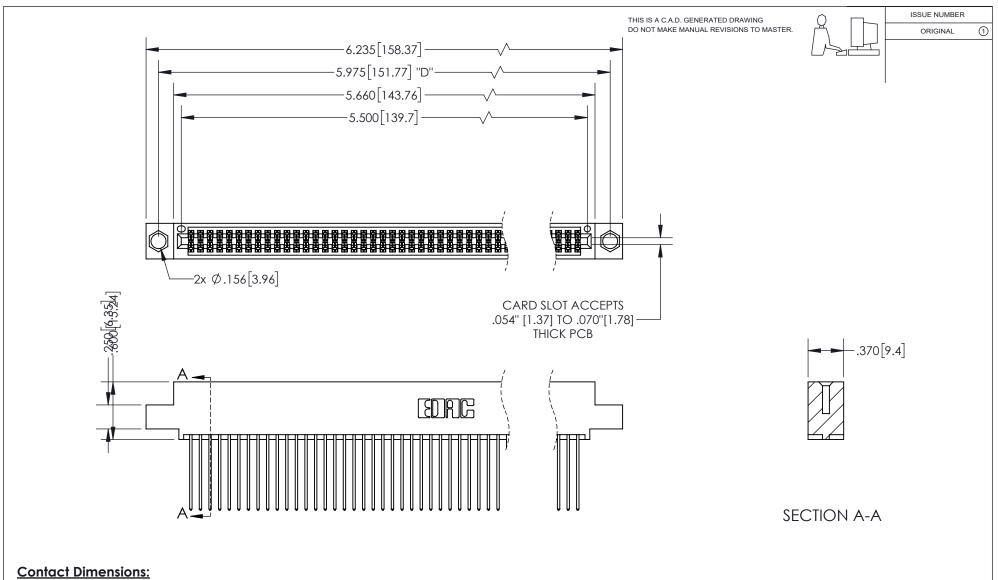

<u>Contact Dimensions:</u> 541-Wire Wrap .025 Sq.(0.64 Sq.) - Tail LG=.750(19.05) .100 (2.54) Contact Spacing x .200 (5.08) Row Spacing

INSULATOR MATERIAL: THERMOPLASTIC PBT, UL 94V-0 CONTACT MATERIAL; COPPER TIN ALLOY CONTACT PLATING: GOLD ON THE MATING AREA, TIN PLATING ON THE CONTACT TAILS, NICKEL UNDERPLATE