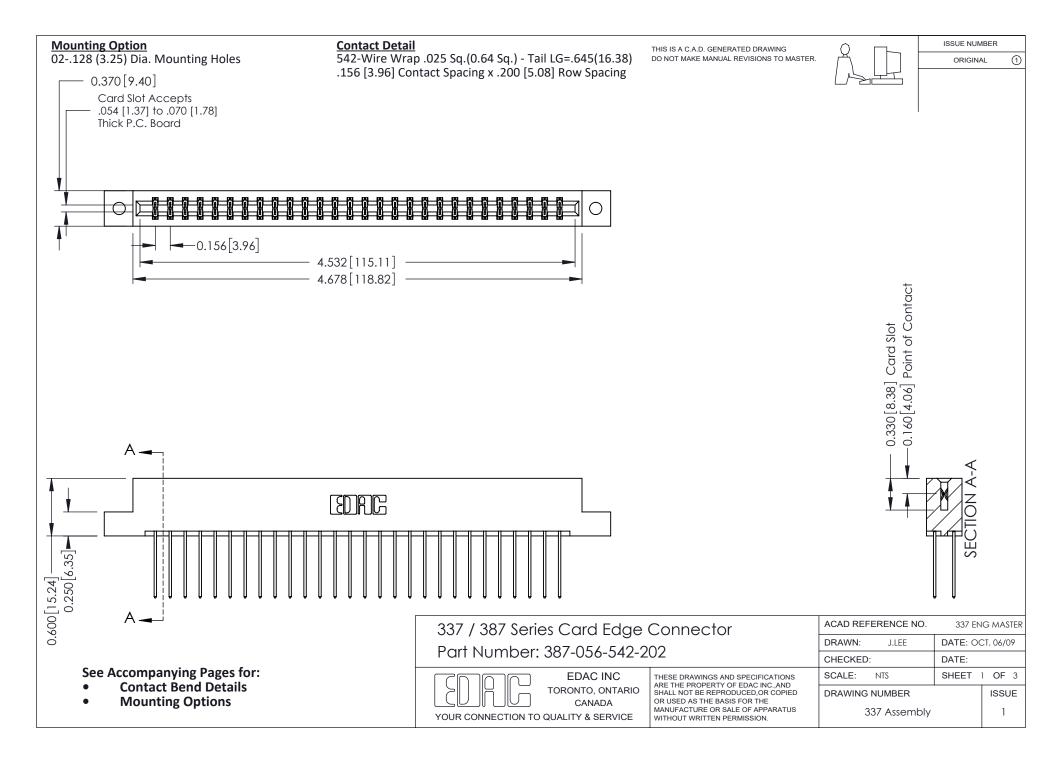

ISSUE NUMBER

ORIGINAL

1

| 337 / 387 Series Card Edge Connector<br>Contact Bend Detail           |                                                                                                                                                                                                  | ACAD REFERENCE NO. 337 E |                  | G MASTER      |
|-----------------------------------------------------------------------|--------------------------------------------------------------------------------------------------------------------------------------------------------------------------------------------------|--------------------------|------------------|---------------|
|                                                                       |                                                                                                                                                                                                  | DRAWN: J.LEE             | DATE: OCT. 06/09 |               |
|                                                                       |                                                                                                                                                                                                  | CHECKED:                 | CKED: DATE:      |               |
| EDAC INC TORONTO, ONTARIO CANADA YOUR CONNECTION TO QUALITY & SERVICE | THESE DRAWINGS AND SPECIFICATIONS ARE THE PROPERTY OF EDAC INC.,AND SHALL NOT BE REPRODUCED, OR COPIED OR USED AS THE BASIS FOR THE MANUFACTURE OR SALE OF APPARATUS WITHOUT WRITTEN PERMISSION. | SCALE: NTS               | SHEET            | 2 <b>OF</b> 3 |
|                                                                       |                                                                                                                                                                                                  | DRAWING NUMBER           |                  | ISSUE         |
|                                                                       |                                                                                                                                                                                                  | 337 Assembly             |                  | 1             |