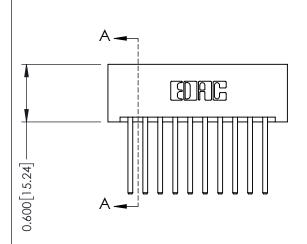

## **Mounting Option** 01-No Mounting Lugs - 0.370[9.40] Card Slot Accepts .054 [1.37] to .070 [1.78] Thick P.C. Board **-**0.156[3.96] 1.724 [43.79]

1.870 [47.50]

**Contact Detail** 

THIS IS A C.A.D. GENERATED DRAWING 544-Wire Wrap .050x.025(1.27x0.64) - Tail LG=.750(19.05)po not make manual revisions to master. .156 [3.96] Contact Spacing x .200 [5.08] Row Spacing

ISSUE NUMBER

ORIGINAL

1

**See Accompanying Pages for:** 

- **Contact Bend Details**
- **Mounting Options**

| 337 / 387 Series Card Edge Connector |
|--------------------------------------|
| Part Number: 387-020-544-201         |