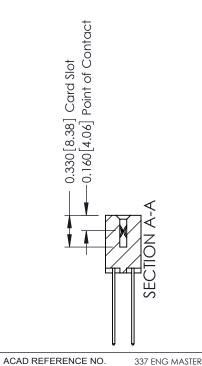

ISSUE NUMBER

ORIGINAL

1

| 337 / 387 Series Card Edge (                                          | ACAD REFERENCE NO.                                                                                                                                                                              | 337 ENG MASTER |                  |               |
|-----------------------------------------------------------------------|-------------------------------------------------------------------------------------------------------------------------------------------------------------------------------------------------|----------------|------------------|---------------|
| Contact Bend Detail                                                   |                                                                                                                                                                                                 | DRAWN: J.LEE   | DATE: OCT. 06/09 |               |
| Confact bend Defail                                                   |                                                                                                                                                                                                 | CHECKED:       | DATE:            |               |
| EDAC INC TORONTO, ONTARIO CANADA YOUR CONNECTION TO QUALITY & SERVICE | THESE DRAWINGS AND SPECIFICATIONS ARE THE PROPERTY OF EDAC INC.,AND SHALL NOT BE REPRODUCED,OR COPIED OR USED AS THE BASIS FOR THE MANUFACTURE OR SALE OF APPARATUS WITHOUT WRITTEN PERMISSION. | SCALE: NTS     | SHEET            | 2 <b>OF</b> 3 |
|                                                                       |                                                                                                                                                                                                 | DRAWING NUMBER |                  | ISSUE         |
|                                                                       |                                                                                                                                                                                                 | 337 Assembly   |                  | 1             |