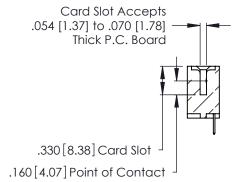

346/396 SERIES CARD EDGE CONNECTOR CONTACT CODE 555,556,558,559,560 DIMENSIONS

YOUR CONNECTION TO QUALITY & SERVICE

**EDAC INC** TORONTO, ONTARIO CANADA

THESE DRAWINGS AND SPECIFICATIONS ARE THE PROPERTY OF EDAC INC.,AND SHALL NOT BE REPRODUCED, OR COPIED OR USED AS THE BASIS FOR THE MANUFACTURE OR SALE OF APPARATUS WITHOUT WRITTEN PERMISSION.