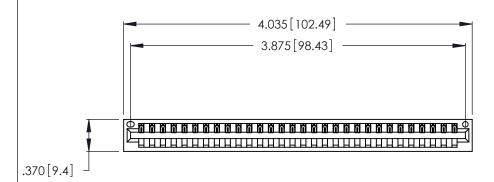

<u>Contact Dimensions:</u>
520-P.C. Tail .030x.018 (0.76x0.46) - Tail LG. = .175 (4.45) .125 (3.18) Contact Spacing x .250 (6.35) Row Spacing

THIS IS A C.A.D. GENERATED DRAWING DO NOT MAKE MANUAL REVISIONS TO MASTER.

| 346/396 SERIES CARD EDGE CONNECTO | <b>)</b> k |
|-----------------------------------|------------|
| PART NUMBER: 346-030-520-101      |            |

YOUR CONNECTION TO QUALITY & SERVICE

**EDAC INC** TORONTO, ONTARIO CANADA