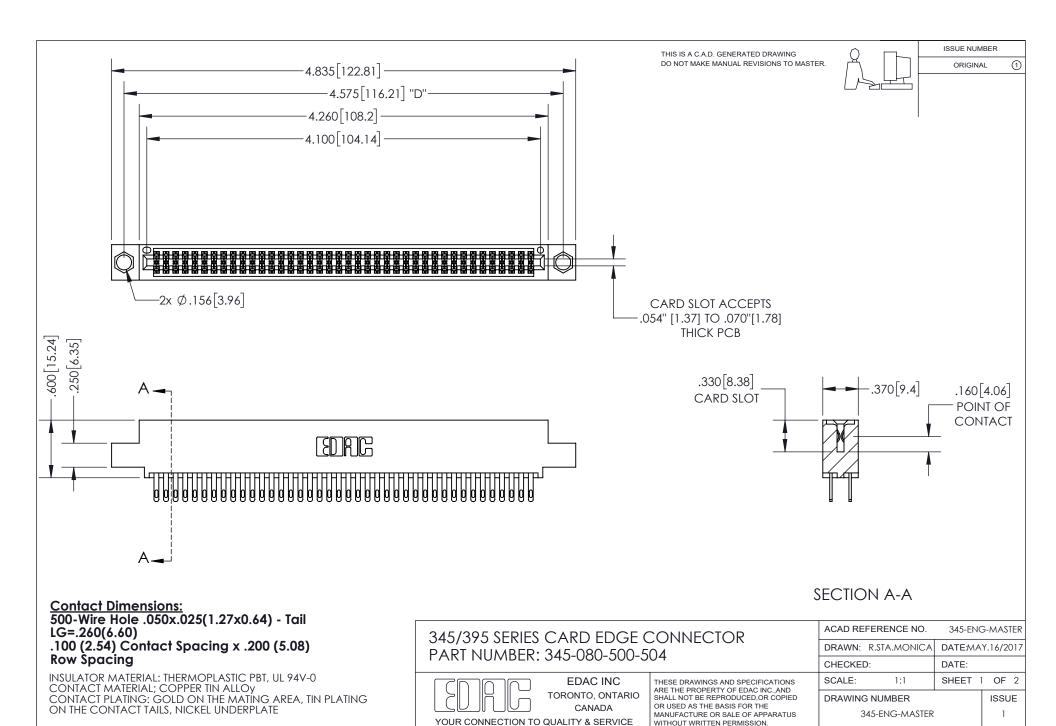

ISSUE NUMBER ORIGINAL

1

**Contact Code 558** 

**Contact Code 559** 

Contact Code 560

- INSULATOR MATERIAL: THERMOPLASTIC POLYESTER, UL 94V-0
- DAP MATERIAL AVAILABLE UPON REQUEST
- CONTACT MATERIAL; COPPER ALLOY