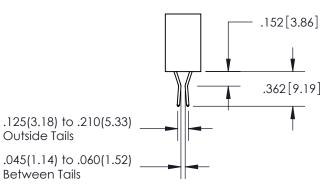

## 345/395 SERIES CARD EDGE CONNECTOR CONTACT CODE 555,556,558,559,560 DIMENSIONS

YOUR CONNECTION TO QUALITY & SERVICE

**EDAC INC** TORONTO, ONTARIO CANADA

THESE DRAWINGS AND SPECIFICATIONS ARE THE PROPERTY OF EDAC INC.,AND SHALL NOT BE REPRODUCED, OR COPIED OR USED AS THE BASIS FOR THE MANUFACTURE OR SALE OF APPARATUS WITHOUT WRITTEN PERMISSION.