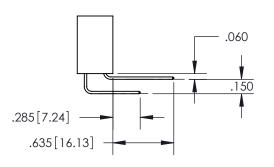

YOUR CONNECTION TO QUALITY & SERVICE

WITHOUT WRITTEN PERMISSION.

ISSUE NUMBER ORIGINAL

1

**Contact Code 558** 

Contact Code 559

**Contact Code 560** 

- INSULATOR MATERIAL: THERMOPLASTIC POLYESTER, UL 94V-0
- DAP MATERIAL AVAILABLE UPON REQUEST
- CONTACT MATERIAL; COPPER ALLOY