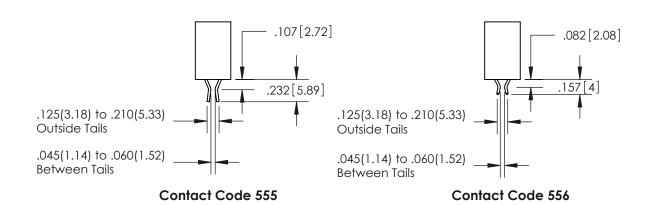

## 345/395 SERIES CARD EDGE CONNECTOR CONTACT CODE 555,556,558,559,560 DIMENSIONS

YOUR CONNECTION TO QUALITY & SERVICE

**EDAC INC** TORONTO, ONTARIO CANADA

THESE DRAWINGS AND SPECIFICATIONS ARE THE PROPERTY OF EDAC INC.,AND SHALL NOT BE REPRODUCED, OR COPIED OR USED AS THE BASIS FOR THE MANUFACTURE OR SALE OF APPARATUS WITHOUT WRITTEN PERMISSION.

YOUR CONNECTION TO QUALITY & SERVICE

WITHOUT WRITTEN PERMISSION.

ISSUE NUMBER ORIGINAL

1

**Contact Code 558** 

Contact Code 559

**Contact Code 560** 

- INSULATOR MATERIAL: THERMOPLASTIC POLYESTER, UL 94V-0
- DAP MATERIAL AVAILABLE UPON REQUEST
- CONTACT MATERIAL; COPPER ALLOY