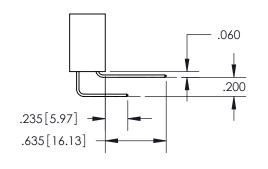

YOUR CONNECTION TO QUALITY & SERVICE

WITHOUT WRITTEN PERMISSION.

ISSUE NUMBER ORIGINAL

1

**Contact Code 558** 

Contact Code 559

**Contact Code 560** 

- INSULATOR MATERIAL: THERMOPLASTIC POLYESTER, UL 94V-0
- DAP MATERIAL AVAILABLE UPON REQUEST
- CONTACT MATERIAL; COPPER ALLOY