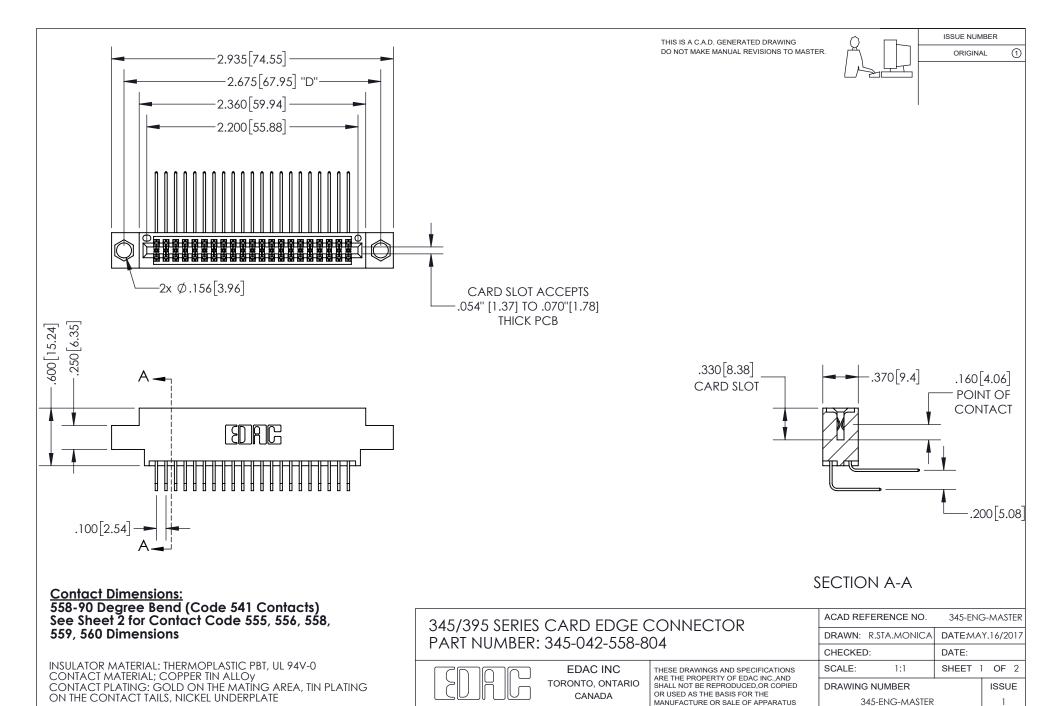

YOUR CONNECTION TO QUALITY & SERVICE

WITHOUT WRITTEN PERMISSION.

ISSUE NUMBER ORIGINAL

1

**Contact Code 558** 

Contact Code 559

**Contact Code 560** 

- INSULATOR MATERIAL: THERMOPLASTIC POLYESTER, UL 94V-0
- DAP MATERIAL AVAILABLE UPON REQUEST
- CONTACT MATERIAL; COPPER ALLOY

CONTACT PLATING: GOLD ON THE MATING AREA, TIN PLATING ON THE CONTACT TAILS, NICKEL UNDERPLATE

\*FOR ALL OTHER SPECIFICATIONS REFER TO SHEET 3\*

## 345/395 SERIES CARD EDGE CONNECTOR CONTACT CODE 555,556,558,559,560 DIMENSIONS

YOUR CONNECTION TO QUALITY & SERVICE

**EDAC INC** TORONTO, ONTARIO CANADA

THESE DRAWINGS AND SPECIFICATIONS ARE THE PROPERTY OF EDAC INC.,AND SHALL NOT BE REPRODUCED, OR COPIED OR USED AS THE BASIS FOR THE MANUFACTURE OR SALE OF APPARATUS WITHOUT WRITTEN PERMISSION.