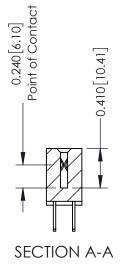

342 Assembly

THIS IS A C.A.D. GENERATED DRAWING DO NOT MAKE MANUAL REVISIONS TO MASTER. ISSUE NUMBER

ORIGINAL

1

| 342 / 392 Series Card Edge Connector<br>Contact Bend Detail |                                                                                                                                                                                                  | ACAD REFERENCE NO. 342 ENG MASTER |             |                  |        |
|-------------------------------------------------------------|--------------------------------------------------------------------------------------------------------------------------------------------------------------------------------------------------|-----------------------------------|-------------|------------------|--------|
|                                                             |                                                                                                                                                                                                  | DRAWN:                            | J.LEE       | DATE: OCT. 06/09 |        |
|                                                             |                                                                                                                                                                                                  | CHECKED:                          |             | DATE:            |        |
| TORONTO, ONTARIO                                            | THESE DRAWINGS AND SPECIFICATIONS ARE THE PROPERTY OF EDAC INC. AND SHALL NOT BE REPRODUCED, OR COPIED OR USED AS THE BASIS FOR THE MANUFACTURE OR SALE OF APPARATUS WITHOUT WRITTEN PERMISSION. | SCALE:                            | NTS         | SHEET :          | 2 OF 3 |
|                                                             |                                                                                                                                                                                                  | DRAWING                           | NUMBER      |                  | ISSUE  |
| YOUR CONNECTION TO QUALITY & SERVICE                        |                                                                                                                                                                                                  | 3                                 | 42 Assembly |                  | 1      |