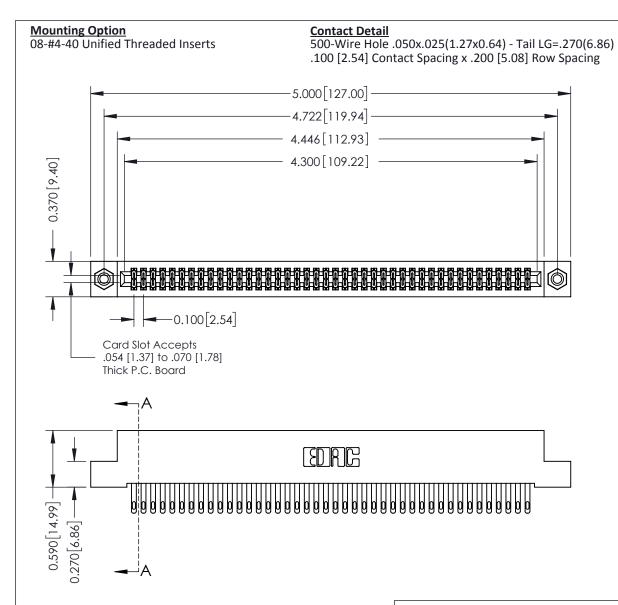

THIS IS A C.A.D. GENERATED DRAWING DO NOT MAKE MANUAL REVISIONS TO MASTER

ISSUE NUMBER

ORIGINAL

1

| 342 / 392 Card Edge Connector<br>Mounting Options |                                                                                                                                                                                                 | ACAD REFERENCE NO. 342 ENG MASTER |                         |        |  |  |
|---------------------------------------------------|-------------------------------------------------------------------------------------------------------------------------------------------------------------------------------------------------|-----------------------------------|-------------------------|--------|--|--|
|                                                   |                                                                                                                                                                                                 | DRAWN: J.LEE                      | DATE: <b>OCT. 06/09</b> |        |  |  |
|                                                   |                                                                                                                                                                                                 | CHECKED:                          | DATE:                   |        |  |  |
| TORONTO, ONTARIO                                  | THESE DRAWINGS AND SPECIFICATIONS ARE THE PROPERTY OF EDAC INC.,AND SHALL NOT BE REPRODUCED,OR COPIED OR USED AS THE BASIS FOR THE MANUFACTURE OR SALE OF APPARATUS WITHOUT WRITTEN PERMISSION. | SCALE: NTS                        | SHEET :                 | 3 OF 3 |  |  |
|                                                   |                                                                                                                                                                                                 | DRAWING NUMBER                    | •                       | ISSUE  |  |  |
| YOUR CONNECTION TO QUALITY & SERVICE              |                                                                                                                                                                                                 | 342 Assembly                      |                         | 1      |  |  |