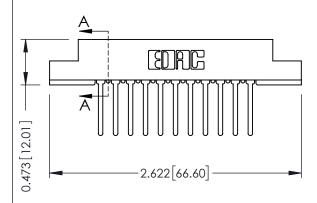

## **See Accompanying Pages for:**

- **Contact Bend Details**
- **Mounting Options**

**SECTION A-A** 

.095 [2.41] Point of Contact (FROM BTM OF SLOT)

Card Slot Accepts .054 [1.37] to .070 [1.78] Thick P.C. Board