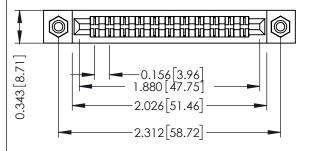

**Mounting Option** #4-40 Unified Threaded Inserts **Contact Detail** 

Wire Wrap .046x.013(1.17x0.33) - Tail LG=.520(13.21) .156 [3.96] Contact Spacing x .200 [5.08] Row Spacing