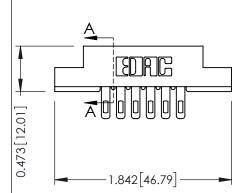

## **See Accompanying Pages for:**

- **Contact Bend Details**
- **Mounting Options**

**SECTION A-A** 

.095 [2.41] Point of Contact (FROM BTM OF SLOT)

Card Slot Accepts .054 [1.37] to .070 [1.78] Thick P.C. Board