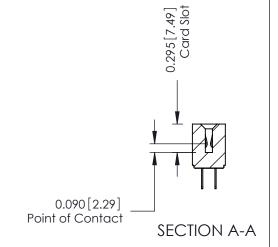

Contact Detail

520-P.C. Tail .046x.013(1.17x0.33) - Tail LG.=.213(5.41) .156 [3.96] Contact Spacing x .140 [3.56] Row Spacing THIS IS A C.A.D. GENERATED DRAWING DO NOT MAKE MANUAL REVISIONS TO MA

10001 110111011