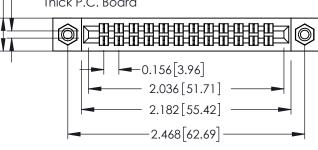

Contact Detail

520-P.C. Tail .046x.013(1.17x0.33) - Tail LG.=.213(5.41) .156 [3.96] Contact Spacing x .140 [3.56] Row Spacing THIS IS A C.A.D. GENERATED DRAWING DO NOT MAKE MANUAL REVISIONS TO MA

10001 110111011