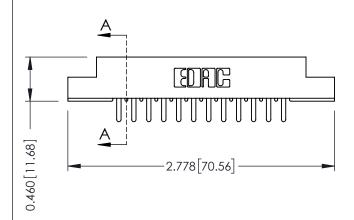

Contact Detail

520-P.C. Tail .046x.013(1.17x0.33) - Tail LG.=.213(5.41) .156 [3.96] Contact Spacing x .140 [3.56] Row Spacing THIS IS A C.A.D. GENERATED DRAWING DO NOT MAKE MANUAL REVISIONS TO MA

10001 110111011