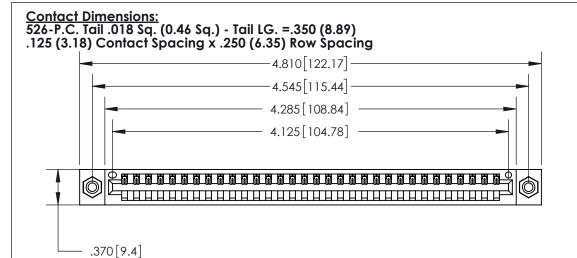

846/896 SERIES HIGH TEMP CARD EDGE CONNECTOR PART NUMBER: 896-032-526-608

YOUR CONNECTION TO QUALITY & SERVICE

**EDAC INC** TORONTO, ONTARIO CANADA

THESE DRAWINGS AND SPECIFICATIONS ARE THE PROPERTY OF EDAC INC.,AND SHALL NOT BE REPRODUCED, OR COPIED OR USED AS THE BASIS FOR THE MANUFACTURE OR SALE OF APPARATUS WITHOUT WRITTEN PERMISSION.

| ACAD REFERENCE NO. | 846-ENG-MASTER   |
|--------------------|------------------|
| DRAWN: J.LEE       | DATE: APR. 22/09 |
| CHECKED:           | DATE:            |
| SCALE: 1:1         | SHEET 1 OF 2     |
| DRAWING NUMBER     | ISSUE            |
| 846-ENG-MASTER     | 1                |