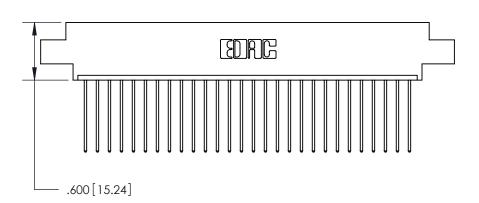

THIS IS A C.A.D. GENERATED DRAWING DO NOT MAKE MANUAL REVISIONS TO MASTER.

ISSUE NUMBER

.165[4.19]

.375 [9.54]

ORIGINAL

1

.060 [1.52] .125(3.18) to .210(5.33) **Outside Tails** .125(3.18) to .210(5.33) **Outside Tails** 

**Contact Code 560** 

INSULATOR MATERIAL: THERMOPLASTIC POLYESTER, UL 94V-0 CONTACT MATERIAL; COPPER, NICKEL, TIN ALLOY CA-725 CONTACT PLATING: GOLD ON THE MATING AREA, TIN-LEAD ON THE CONTACT TAILS, NICKEL UNDERPLATE

**Contact Code 558** 

## 846/896 SERIES HIGH TEMP CARD EDGE CONNECTOR CONTACT CODE 555,556,558,559,560 DIMENSIONS

.150 [3.81]

YOUR CONNECTION TO QUALITY & SERVICE

**Contact Code 559** 

**EDAC INC** TORONTO, ONTARIO CANADA

THESE DRAWINGS AND SPECIFICATIONS ARE THE PROPERTY OF EDAC INC.,AND SHALL NOT BE REPRODUCED, OR COPIED OR USED AS THE BASIS FOR THE MANUFACTURE OR SALE OF APPARATUS WITHOUT WRITTEN PERMISSION.