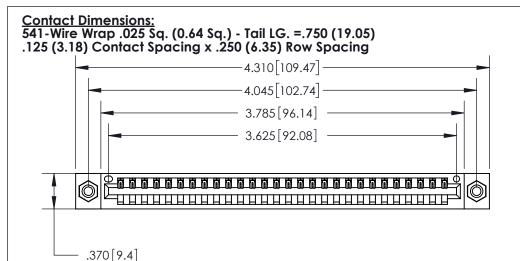

THIS IS A C.A.D. GENERATED DRAWING DO NOT MAKE MANUAL REVISIONS TO MASTER.

ISSUE NUMBER ORIGINAL

INSULATOR MATERIAL: THERMOPLASTIC POLYESTER, UL 94V-0 CONTACT MATERIAL; COPPER, NICKEL, TIN ALLOY CA-725

CONTACT PLATING: GOLD ON THE MATING AREA, TIN-LEAD

ON THE CONTACT TAILS, NICKEL UNDERPLATE

Card Slot Accepts .054 [1.37] to .070 [1.78] Thick P.C. Board .330 [8.38] Card Slot .160 [4.07] Point of Contact -

846/896 SERIES HIGH TEMP CARD EDGE CONNECTOR PART NUMBER: 896-028-541-608

YOUR CONNECTION TO QUALITY & SERVICE

**EDAC INC** TORONTO, ONTARIO CANADA

THESE DRAWINGS AND SPECIFICATIONS ARE THE PROPERTY OF EDAC INC.,AND SHALL NOT BE REPRODUCED, OR COPIED OR USED AS THE BASIS FOR THE MANUFACTURE OR SALE OF APPARATUS WITHOUT WRITTEN PERMISSION.