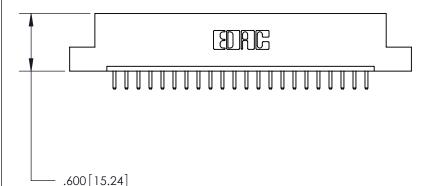

## 846/896 SERIES HIGH TEMP CARD EDGE CONNECTOR CONTACT CODE 555,556,558,559,560 DIMENSIONS

.150 [3.81]

YOUR CONNECTION TO QUALITY & SERVICE

**Contact Code 559** 

**EDAC INC** TORONTO, ONTARIO CANADA

THESE DRAWINGS AND SPECIFICATIONS ARE THE PROPERTY OF EDAC INC.,AND SHALL NOT BE REPRODUCED, OR COPIED OR USED AS THE BASIS FOR THE MANUFACTURE OR SALE OF APPARATUS WITHOUT WRITTEN PERMISSION.