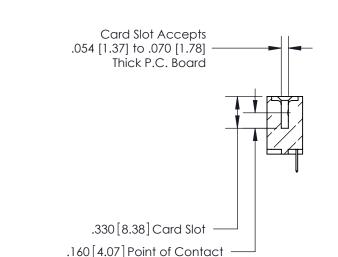

.060 [1.52] .125(3.18) to .210(5.33) **Outside Tails** .125(3.18) to .210(5.33) **Outside Tails** 

**Contact Code 560** 

INSULATOR MATERIAL: THERMOPLASTIC POLYESTER, UL 94V-0 CONTACT MATERIAL; COPPER, NICKEL, TIN ALLOY CA-725 CONTACT PLATING: GOLD ON THE MATING AREA, TIN-LEAD ON THE CONTACT TAILS, NICKEL UNDERPLATE