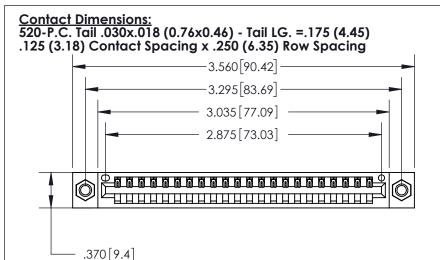

INSULATOR MATERIAL: THERMOPLASTIC POLYESTER, UL 94V-0 CONTACT MATERIAL; COPPER, NICKEL, TIN ALLOY CA-725

CONTACT PLATING: GOLD ON THE MATING AREA, TIN-LEAD ON THE CONTACT TAILS, NICKEL UNDERPLATE

846/896 SERIES HIGH TEMP CARD EDGE CONNECTOR PART NUMBER: 896-022-520-107