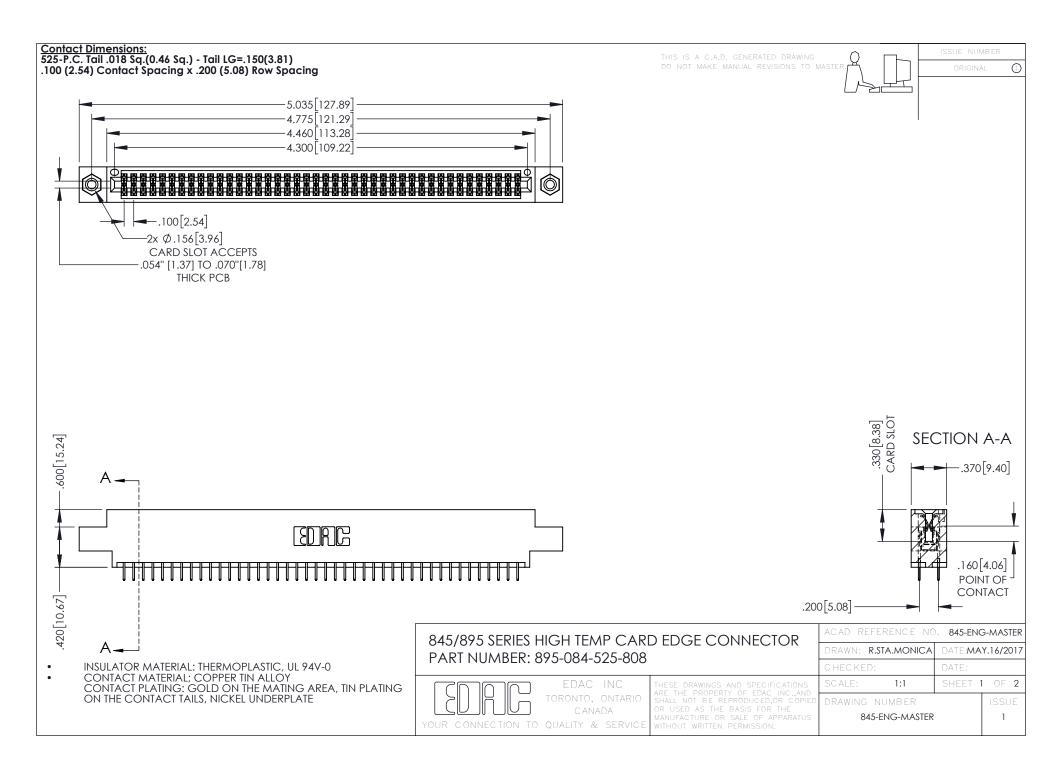

- INSULATOR MATERIAL: THERMOPLASTIC POLYESTER, UL 94V-0 DAP MATERIAL AVAILABLE UPON REQUEST
- CONTACT MATERIAL; COPPER ALLOY

**Contact Code 558** 

CONTACT PLATING: GOLD ON THE MATING AREA, TIN PLATING ON THE CONTACT TAILS, NICKEL UNDERPLATE

## 845/895 SERIES HIGH TEMP CARD EDGE CONNECTOR CONTACT CODE 555,556,558,559,560 DIMENSIONS

YOUR CONNECTION TO QUALITY & SERVICE

Contact Code 559

|   | ACAD REFERENCE NO   | . 845-ENG-MASTER |
|---|---------------------|------------------|
|   | DRAWN: R.STA.MONICA | DATE:MAY.16/2017 |
|   | CHECKED:            | DATE:            |
|   | SCALE: 1:1          | SHEET 2 OF 2     |
| D | DRAWING NUMBER      | ISSUE            |

Contact Code 560

845-ENG-MASTER