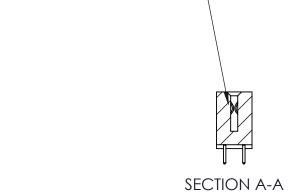

YOUR CONNECTION TO QUALITY & SERVICE

842 ENG MASTER J.LEE DATE: OCT. 06/09 SHEET 1 OF 3 NTS

842 Assembly

THIS IS A C.A.D. GENERATED DRAWING DO NOT MAKE MANUAL REVISIONS TO MASTER

ORIGINAL (1)

| 842/892 Series High Temp Card Edge Connector<br>Contact Bend Detail |                                                                  | ACAD REFERENCE NO. 842 ENG MASTER |             |          |          |
|---------------------------------------------------------------------|------------------------------------------------------------------|-----------------------------------|-------------|----------|----------|
|                                                                     |                                                                  | DRAWN:                            | J.LEE       | DATE: OC | T. 06/09 |
|                                                                     |                                                                  | CHECKE                            | ):          | DATE:    |          |
| TORONTO, ONTARIO ARE TH                                             | OR USED AS THE BASIS FOR THE<br>MANUFACTURE OR SALE OF APPARATUS | SCALE:                            | NTS         | SHEET :  | 2 OF 3   |
|                                                                     |                                                                  | DRAWING                           | NUMBER      |          | ISSUE    |
| YOUR CONNECTION TO QUALITY & SERVICE                                |                                                                  | 8                                 | 42 Assembly |          | 1        |