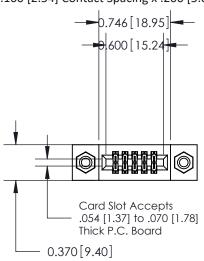

## **See Accompanying Pages for:**

- **Contact Bend Details**
- **Mounting Options**

.240 [6.10] Point of Contact-

| 842/892 Series High Temp Card Edge Connector |
|----------------------------------------------|
| Part Number: 892-010-521-208                 |

## **Contact Detail**

521-P.C. Tail .025 Sq.(0.64 Sq.) - Tail LG=.160(4.06) .100 [2.54] Contact Spacing x .200 [5.08] Row Spacing