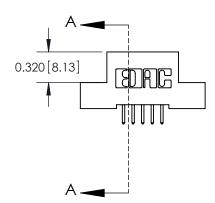

YOUR CONNECTION TO QUALITY & SERVICE

842 ENG MASTER J.LEE DATE: OCT. 06/09 SHEET 1 OF 3 NTS

842 Assembly

THIS IS A C.A.D. GENERATED DRAWING DO NOT MAKE MANUAL REVISIONS TO MASTER

ORIGINAL (1)

| 842/892 Series High Temp Card Edge Connector<br>Contact Bend Detail |                                                                  | ACAD REFERENCE NO. 842 ENG MASTER |             |          |          |
|---------------------------------------------------------------------|------------------------------------------------------------------|-----------------------------------|-------------|----------|----------|
|                                                                     |                                                                  | DRAWN:                            | J.LEE       | DATE: OC | T. 06/09 |
|                                                                     |                                                                  | CHECKE                            | ):          | DATE:    |          |
| TORONTO, ONTARIO ARE TH                                             | OR USED AS THE BASIS FOR THE<br>MANUFACTURE OR SALE OF APPARATUS | SCALE:                            | NTS         | SHEET :  | 2 OF 3   |
|                                                                     |                                                                  | DRAWING                           | NUMBER      |          | ISSUE    |
| YOUR CONNECTION TO QUALITY & SERVICE                                |                                                                  | 8                                 | 42 Assembly |          | 1        |