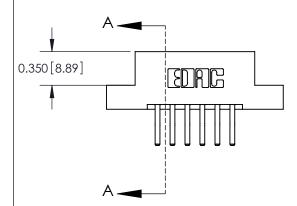

## **Mounting Option**

04-.156 (3.96) Dia. Mounting Holes

## **Contact Detail**

560-Extender Board Bend (Code 523 Contacts)

.156 [3.96] Contact Spacing x .200 [5.08] Row Spacing

**See Accompanying Pages for: Contact Bend Details** 

THIS IS A C.A.D. GENERATED DRAWING DO NOT MAKE MANUAL REVISIONS TO MASTER.