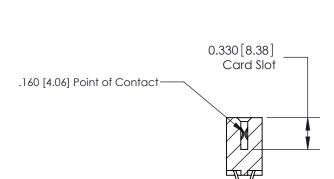

**SECTION A-A** 

ISSUE NUMBER

ORIGINAL

1

|                     | 837/887 Series High Temp Card Edge Connector |                                                                                                                                                              | ACAD REFERENCE | NO. 837 EN       | 837 ENG MASTER |  |
|---------------------|----------------------------------------------|--------------------------------------------------------------------------------------------------------------------------------------------------------------|----------------|------------------|----------------|--|
| Contact Bend Detail |                                              | DRAWN: J.LEE                                                                                                                                                 | DATE: OC       | DATE: OCT. 06/09 |                |  |
| Confidence          | Confact Bend Defail                          | id Defail                                                                                                                                                    |                | DATE:            | DATE:          |  |
|                     | EDAC INC                                     | TORONTO, ONTARIO CANADA  ARE THE PROPERTY OF EDAC INC., AND SHALL NOT BE REPRODUCED, OR COPIED OR USED AS THE BASIS FOR THE MANUFACTURE OR SALE OF APPARATUS | SCALE: NTS     | SHEET            | 2 <b>OF</b> 2  |  |
|                     | TORONTO, ONTARIO                             |                                                                                                                                                              | DRAWING NUMBER |                  | ISSUE          |  |
|                     | YOUR CONNECTION TO QUALITY & SERVICE         |                                                                                                                                                              | 837 Assembly   |                  | 1              |  |