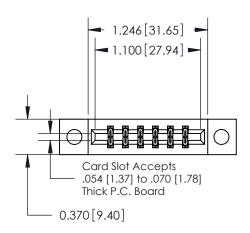

ISSUE NUMBER ORIGINAL

837/887 Series High Temp Card Edge Connector Part Number: 887-012-560-204

YOUR CONNECTION TO QUALITY & SERVICE

**EDAC INC** TORONTO, ONTARIO CANADA

THESE DRAWINGS AND SPECIFICATIONS ARE THE PROPERTY OF EDAC INC.,AND SHALL NOT BE REPRODUCED, OR COPIED OR USED AS THE BASIS FOR THE MANUFACTURE OR SALE OF APPARATUS WITHOUT WRITTEN PERMISSION.