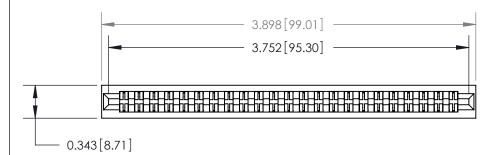

## **Contact Detail**

PC Tail .046x.013(1.17x0.33) - Tail LG=.213(5.41)

.156 [3.96] Contact Spacing x .200 [5.08] Row Spacing

**SECTION A-A** 

.095 [2.41] Point of Contact (Measured from bottom of Card Slot)