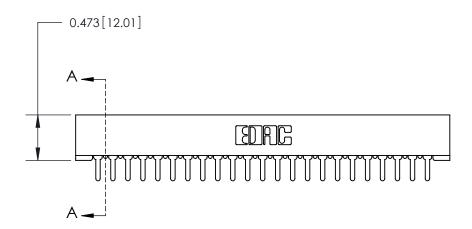

## **Contact Detail**

PC Tail .046x.013(1.17x0.33) - Tail LG=.213(5.41)

.156 [3.96] Contact Spacing x .200 [5.08] Row Spacing

**SECTION A-A** 

.095 [2.41] Point of Contact (Measured from bottom of Card Slot)