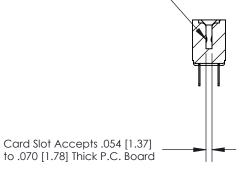

## **Contact Detail**

PC Tail .046x.013(1.17x0.33) - Tail LG=.213(5.41)

.156 [3.96] Contact Spacing x .200 [5.08] Row Spacing

**SECTION A-A** 

.095 [2.41] Point of Contact (Measured from bottom of Card Slot)