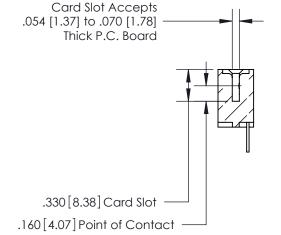

**Contact Code 560** 

INSULATOR MATERIAL: THERMOPLASTIC POLYESTER, UL 94V-0 CONTACT MATERIAL; COPPER, NICKEL, TIN ALLOY CA-725 CONTACT PLATING: GOLD ON THE MATING AREA, TIN-LEAD ON THE CONTACT TAILS, NICKEL UNDERPLATE

**Contact Code 558** 

## 846/896 SERIES HIGH TEMP CARD EDGE CONNECTOR CONTACT CODE 555,556,558,559,560 DIMENSIONS

.150 [3.81]

YOUR CONNECTION TO QUALITY & SERVICE

**Contact Code 559** 

**EDAC INC** TORONTO, ONTARIO CANADA

THESE DRAWINGS AND SPECIFICATIONS ARE THE PROPERTY OF EDAC INC.,AND SHALL NOT BE REPRODUCED, OR COPIED OR USED AS THE BASIS FOR THE MANUFACTURE OR SALE OF APPARATUS WITHOUT WRITTEN PERMISSION.

| ACAD REFERENCE NO. | 846-ENG-MASTER   |
|--------------------|------------------|
| DRAWN: J.LEE       | DATE: APR. 22/09 |
| CHECKED:           | DATE:            |
| SCALE: 1:1         | SHEET 2 OF 2     |
| DRAWING NUMBER     | ISSUE            |
| 846-ENG-MASTER     | 1                |