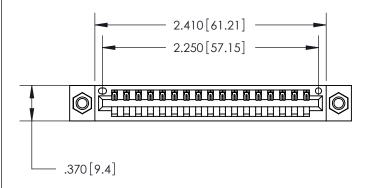

<u>Contact Dimensions:</u>
500-Wire Hole .050x.025 (1.27x0.64) - Tail LG. = .260 (6.60) .125 (3.18) Contact Spacing x .250 (6.35) Row Spacing

THIS IS A C.A.D. GENERATED DRAWING DO NOT MAKE MANUAL REVISIONS TO MASTER.

ISSUE NUMBER

ORIGINAL

.600 [15.24]

INSULATOR MATERIAL: THERMOPLASTIC POLYESTER, UL 94V-0 CONTACT MATERIAL; COPPER, NICKEL, TIN ALLOY CA-725 CONTACT PLATING: GOLD ON THE MATING AREA, TIN-LEAD

ON THE CONTACT TAILS, NICKEL UNDERPLATE

846/896 SERIES HIGH TEMP CARD EDGE CONNECTOR PART NUMBER: 846-017-500-107

YOUR CONNECTION TO QUALITY & SERVICE

**EDAC INC** TORONTO, ONTARIO CANADA

THESE DRAWINGS AND SPECIFICATIONS ARE THE PROPERTY OF EDAC INC.,AND SHALL NOT BE REPRODUCED, OR COPIED OR USED AS THE BASIS FOR THE MANUFACTURE OR SALE OF APPARATUS WITHOUT WRITTEN PERMISSION.

| ACAD REFERENCE NO. | 846-ENG-MASTER   |
|--------------------|------------------|
| DRAWN: J.LEE       | DATE: APR. 22/09 |
| CHECKED:           | DATE:            |
| SCALE: 1:1         | SHEET 1 OF 2     |
| DRAWING NUMBER     | ISSUE            |
| 846-ENG-MASTER     | 1                |