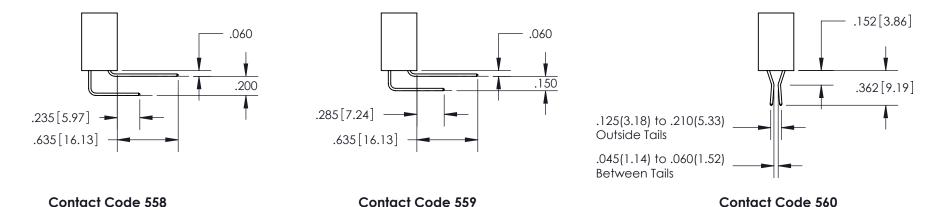

**Contact Dimensions:** 

559-90 Degree Bend (Code 541 Contacts) See Sheet 2 for Contact Code 555, 556, 558, 559, 560 Dimensions

- 845/895 SERIES HIGH TEMP CARD EDGE CONNECTOR PART NUMBER: 845-078-559-507
- YOUR CONNECTION TO QUALITY & SERVICE

## 845/895 SERIES HIGH TEMP CARD EDGE CONNECTOR CONTACT CODE 555,556,558,559,560 DIMENSIONS

YOUR CONNECTION TO QUALITY & SERVICE

|   | ACAD REFERENCE NO. 845-ENG-MASTER |                          |  |  |
|---|-----------------------------------|--------------------------|--|--|
|   | DRAWN: R.STA.MONICA               | DATE: <b>MAY.16/2017</b> |  |  |
|   | CHECKED:                          | DATE:                    |  |  |
|   | SCALE: 1:1                        | SHEET 2 OF 2             |  |  |
| D | DRAWING NUMBER                    | ISSUE                    |  |  |