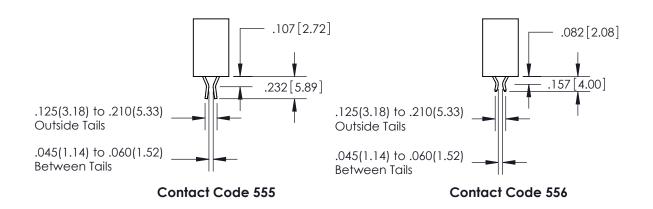

**Contact Dimensions:** 

559-90 Degree Bend (Code 541 Contacts) See Sheet 2 for Contact Code 555, 556, 558, 559, 560 Dimensions

- 845/895 SERIES HIGH TEMP CARD EDGE CONNECTOR PART NUMBER: 845-078-559-507
- YOUR CONNECTION TO QUALITY & SERVICE

## 845/895 SERIES HIGH TEMP CARD EDGE CONNECTOR CONTACT CODE 555,556,558,559,560 DIMENSIONS

YOUR CONNECTION TO QUALITY & SERVICE

|   | ACAD REFERENCE NO. 845-ENG-MASTER |                          |  |  |
|---|-----------------------------------|--------------------------|--|--|
|   | DRAWN: R.STA.MONICA               | DATE: <b>MAY.16/2017</b> |  |  |
|   | CHECKED:                          | DATE:                    |  |  |
|   | SCALE: 1:1                        | SHEET 2 OF 2             |  |  |
| D | DRAWING NUMBER                    | ISSUE                    |  |  |