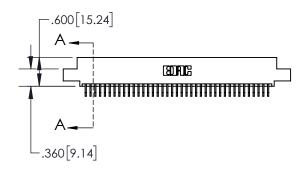

**Contact Dimensions:** 

559-90 Degree Bend (Code 541 Contacts) See Sheet 2 for Contact Code 555, 556, 558, 559, 560 Dimensions

- 845/895 SERIES HIGH TEMP CARD EDGE CONNECTOR PART NUMBER: 845-078-559-507
- YOUR CONNECTION TO QUALITY & SERVICE