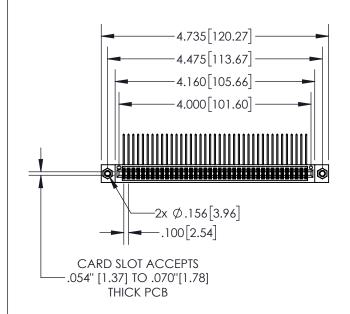

**Contact Dimensions:** 

559-90 Degree Bend (Code 541 Contacts) See Sheet 2 for Contact Code 555, 556, 558, 559, 560 Dimensions

- 845/895 SERIES HIGH TEMP CARD EDGE CONNECTOR PART NUMBER: 845-078-559-507
- YOUR CONNECTION TO QUALITY & SERVICE

845-ENG-MASTER

| STER. |  |
|-------|--|
|       |  |
|       |  |
|       |  |

| .330[8.38]<br>CARD SLOT |    |  |  |  |
|-------------------------|----|--|--|--|
| .370[9.40]              |    |  |  |  |
| SECTION A               | -A |  |  |  |
| .160[4.0<br>POINT C     | )F |  |  |  |
| 200[5.08]               |    |  |  |  |