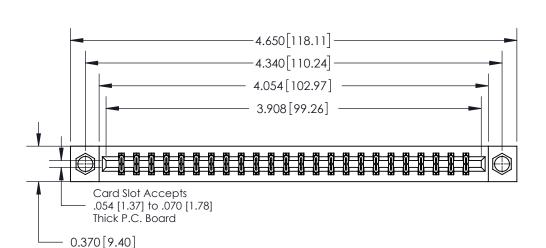

**Mounting Option** 

07-M3-0.5 Metric Threaded Inserts

## **Contact Detail**

541-Wire Wrap .025 Sq.(0.64 Sq.) - Tail LG=.750(19.05)

.156 [3.96] Contact Spacing x .200 [5.08] Row Spacing

THIS IS A C.A.D. GENERATED DRAWING DO NOT MAKE MANUAL REVISIONS TO MASTER.

ISSUE NUMBER

ORIGINAL

(1)

837/887 Series High Temp Card Edge Connector Part Number: 837-048-541-207

YOUR CONNECTION TO QUALITY & SERVICE

**EDAC INC** TORONTO, ONTARIO CANADA

THESE DRAWINGS AND SPECIFICATIONS ARE THE PROPERTY OF EDAC INC.,AND SHALL NOT BE REPRODUCED, OR COPIED OR USED AS THE BASIS FOR THE MANUFACTURE OR SALE OF APPARATUS WITHOUT WRITTEN PERMISSION.