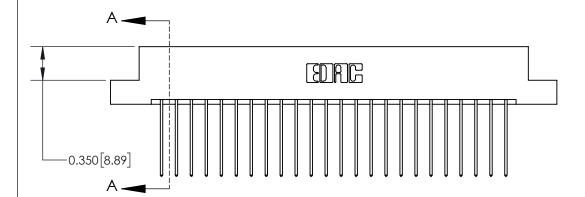

CHECKED: DATE: OF 2 SCALE: NTS SHEET 1 DRAWING NUMBER **ISSUE** 837 Assembly

837 ENG MASTER

DATE: OCT. 06/09

ACAD REFERENCE NO.

J.LEE

DRAWN:

See Accompanying Page for: **Contact Bend Details** 

ISSUE NUMBER