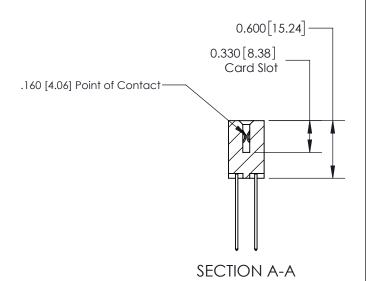

ORIGINAL

1

| 837/887 Series High Temp Card Edge Connector<br>Contact Bend Detail |                                                                                                                                                                                                   | ACAD REFERENCE NO. 837 EN |                  | 3 MASTER      |
|---------------------------------------------------------------------|---------------------------------------------------------------------------------------------------------------------------------------------------------------------------------------------------|---------------------------|------------------|---------------|
|                                                                     |                                                                                                                                                                                                   | DRAWN: J.LEE              | DATE: OCT. 06/09 |               |
|                                                                     |                                                                                                                                                                                                   | CHECKED:                  | DATE:            |               |
| TORONTO, ONTARIO                                                    | THESE DRAWINGS AND SPECIFICATIONS ARE THE PROPERTY OF EDAC INC., AND SHALL NOT BE REPRODUCED, OR COPIED OR USED AS THE BASIS FOR THE MANUFACTURE OR SALE OF APPARATUS WITHOUT WRITTEN PERMISSION. | SCALE: NTS                | SHEET            | 2 <b>OF</b> 2 |
|                                                                     |                                                                                                                                                                                                   | DRAWING NUMBER            | •                | ISSUE         |
| YOUR CONNECTION TO QUALITY & SERVICE                                |                                                                                                                                                                                                   | 837 Assembly              |                  | 1             |