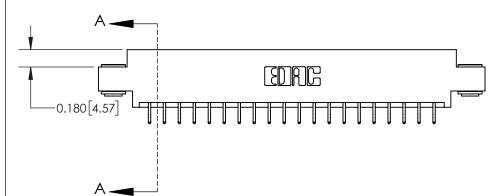

## **Contact Detail**

556-Extender Board Bend (Code 520 Contacts)

.156 [3.96] Contact Spacing x .200 [5.08] Row Spacing

THIS IS A C.A.D. GENERATED DRAWING DO NOT MAKE MANUAL REVISIONS TO MASTER.

ISSUE NUMBER

ORIGINAL

**See Accompanying Page for:** 

**Contact Bend Details** 

837/887 Series High Temp Card Edge Connector Part Number: 837-040-556-803

YOUR CONNECTION TO QUALITY & SERVICE

**EDAC INC** TORONTO, ONTARIO CANADA