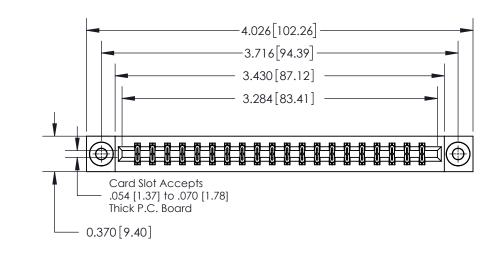

ORIGINAL

**See Accompanying Page for:** 

**Contact Bend Details** 

837/887 Series High Temp Card Edge Connector Part Number: 837-040-556-803

YOUR CONNECTION TO QUALITY & SERVICE

**EDAC INC** TORONTO, ONTARIO CANADA