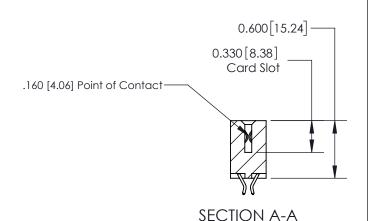

ISSUE NUMBER

ORIGINAL

1

| 837/887 Series High Temp Card Edge Connector<br>Contact Bend Detail |                                                                                                                                    | ACAD REFERENCE NO. | 837 ENG MASTER   |               |
|---------------------------------------------------------------------|------------------------------------------------------------------------------------------------------------------------------------|--------------------|------------------|---------------|
|                                                                     |                                                                                                                                    | DRAWN: J.LEE       | DATE: OCT. 06/09 |               |
|                                                                     |                                                                                                                                    | CHECKED:           | DATE:            |               |
| EDAC INC                                                            | THESE DRAWINGS AND SPECIFICATIONS ARE THE PROPERTY OF EDAC INC.,AND SHALL NOT BE REPRODUCED,OR COPIED OR USED AS THE BASIS FOR THE | SCALE: NTS         | SHEET            | 2 <b>OF</b> 2 |
| TORONTO, ONTARIO CANADA                                             |                                                                                                                                    | DRAWING NUMBER     | •                | ISSUE         |
| YOUR CONNECTION TO QUALITY & SERVICE                                | MANUFACTURE OR SALE OF APPARATUS WITHOUT WRITTEN PERMISSION.                                                                       | 837 Assembly       |                  | 1             |