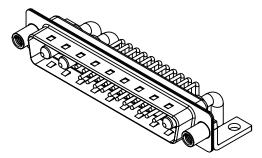

## NOTES:

MATERIAL: HOUSING: SHELL: CONTACT:

THERMOPLASTIC POLYESTER, UL94V-0 STEEL, TIN PLATED COPPER ALLOY, GOLD FLASH PLATED