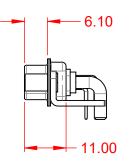

## 10.67 O 13.20

| OPERATING TEMPERATURE:                                       | -55°C ~ 125°C             |
|--------------------------------------------------------------|---------------------------|
| POWER/CO-AX CONTACT RATING:<br>(IF PRESENT)                  | 30A (CURRENT              |
| SIGNAL CONTACT CURRENT RATING:<br>SIGNAL CONTACT RESISTANCE: | 5A PER CONTA<br>10mΩ MAX. |
| INSULATOR RESISTANCE:                                        | 5000MΩ min.               |