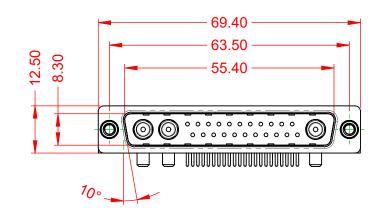

.XX ±0.13 .XXX ±0.05

DIELECTRIC WITHSTANDING VOLTAGE: T)

ACT

1000V AC rms

|                | COMBINATION D-SUB          |                                                                                                                                                     | SW REFERENCE NO.: 629 COMBO ASSEMBLY |                  |       |
|----------------|----------------------------|-----------------------------------------------------------------------------------------------------------------------------------------------------|--------------------------------------|------------------|-------|
|                |                            |                                                                                                                                                     | DRAWN: C.B                           | DATE: JAN. 01/20 | 19    |
|                |                            |                                                                                                                                                     | CHECKED:                             | DATE:            |       |
|                | EDAC INC                   | CANADA ARE THE PROPERTY OF EDAC INC., AND<br>SHALL NOT BE REPRODUCED, OR COPIED<br>OR USED AS THE BASIS FOR THE<br>MANUFACTURE OR SALE OF APPARATUS | SCALE: (IN C.A.D. 1:1)               | SHEET 1 OF       | 2     |
|                | TORONTO, ONTARIO<br>CANADA |                                                                                                                                                     | DRAWING NUMBER: 629-25W              | 3240-3TE         | ISSUE |
| YOUR CONNECTIO | O QUALITY & SERVICE        |                                                                                                                                                     | PART NUMBER: 629-25W                 | 3240-3TE         | 1     |