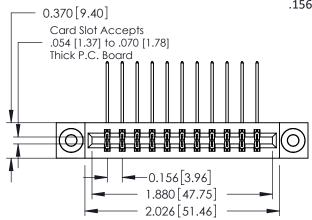

0.330 [8.38] Card Slot 0.160 [4.06] Point of Contact

ISSUE NUMBER

ORIGINAL

1

| 337 / 387 Series Card Edge Connector |                                                                                                                                                                                                   | ACAD REFERENCE NO. | 337 ENG          | G MASTER      |
|--------------------------------------|---------------------------------------------------------------------------------------------------------------------------------------------------------------------------------------------------|--------------------|------------------|---------------|
| Contact Bend Detail                  | •                                                                                                                                                                                                 |                    | DATE: OCT. 06/09 |               |
| Confact Bend Defail                  |                                                                                                                                                                                                   | CHECKED:           | DATE:            |               |
| TORONTO, ONTARIO ON CANADA ON MA     | THESE DRAWINGS AND SPECIFICATIONS ARE THE PROPERTY OF EDAC INC., AND SHALL NOT BE REPRODUCED, OR COPIED OR USED AS THE BASIS FOR THE MANUFACTURE OR SALE OF APPARATUS WITHOUT WRITTEN PERMISSION. | SCALE: NTS         | SHEET            | 2 <b>OF</b> 3 |
|                                      |                                                                                                                                                                                                   | DRAWING NUMBER     |                  | ISSUE         |
|                                      |                                                                                                                                                                                                   | 337 Assembly       |                  | 1             |