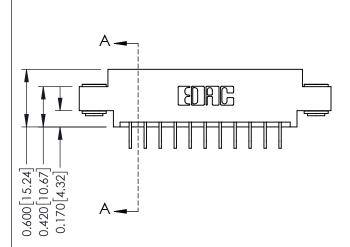

**Mounting Option** 

03-.116 (2.95) I.D. Floating Eyelets

**Contact Detail** 

559-90 Degree Bend (Code 541 Contacts) .156 [3.96] Contact Spacing x .200 [5.08] Row Spacing THIS IS A C.A.D. GENERATED DRAWING DO NOT MAKE MANUAL REVISIONS TO MASTER.