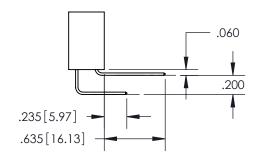

ORIGINAL 1

ISSUE NUMBER

**Contact Code 558** 

**Contact Code 559** 

Contact Code 560

- INSULATOR MATERIAL: THERMOPLASTIC POLYESTER, UL 94V-0
- DAP MATERIAL AVAILABLE UPON REQUEST
- CONTACT MATERIAL; COPPER ALLOY

## 345/395 SERIES CARD EDGE CONNECTOR CONTACT CODE 555,556,558,559,560 DIMENSIONS

YOUR CONNECTION TO QUALITY & SERVICE

**EDAC INC** TORONTO, ONTARIO CANADA

THESE DRAWINGS AND SPECIFICATIONS ARE THE PROPERTY OF EDAC INC.,AND SHALL NOT BE REPRODUCED, OR COPIED OR USED AS THE BASIS FOR THE MANUFACTURE OR SALE OF APPARATUS WITHOUT WRITTEN PERMISSION.