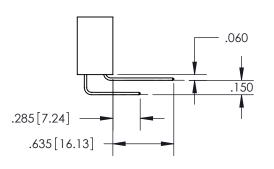

ORIGINAL 1

ISSUE NUMBER

**Contact Code 558** 

**Contact Code 559** 

Contact Code 560

- INSULATOR MATERIAL: THERMOPLASTIC POLYESTER, UL 94V-0
- DAP MATERIAL AVAILABLE UPON REQUEST
- CONTACT MATERIAL; COPPER ALLOY

## 345/395 SERIES CARD EDGE CONNECTOR CONTACT CODE 555,556,558,559,560 DIMENSIONS

YOUR CONNECTION TO QUALITY & SERVICE

**EDAC INC** TORONTO, ONTARIO CANADA

THESE DRAWINGS AND SPECIFICATIONS ARE THE PROPERTY OF EDAC INC.,AND SHALL NOT BE REPRODUCED, OR COPIED OR USED AS THE BASIS FOR THE MANUFACTURE OR SALE OF APPARATUS WITHOUT WRITTEN PERMISSION.