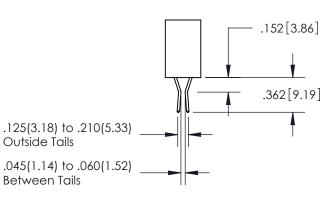

ORIGINAL 1

ISSUE NUMBER

**Contact Code 558** 

**Contact Code 559** 

Contact Code 560

- INSULATOR MATERIAL: THERMOPLASTIC POLYESTER, UL 94V-0
- DAP MATERIAL AVAILABLE UPON REQUEST
- CONTACT MATERIAL; COPPER ALLOY