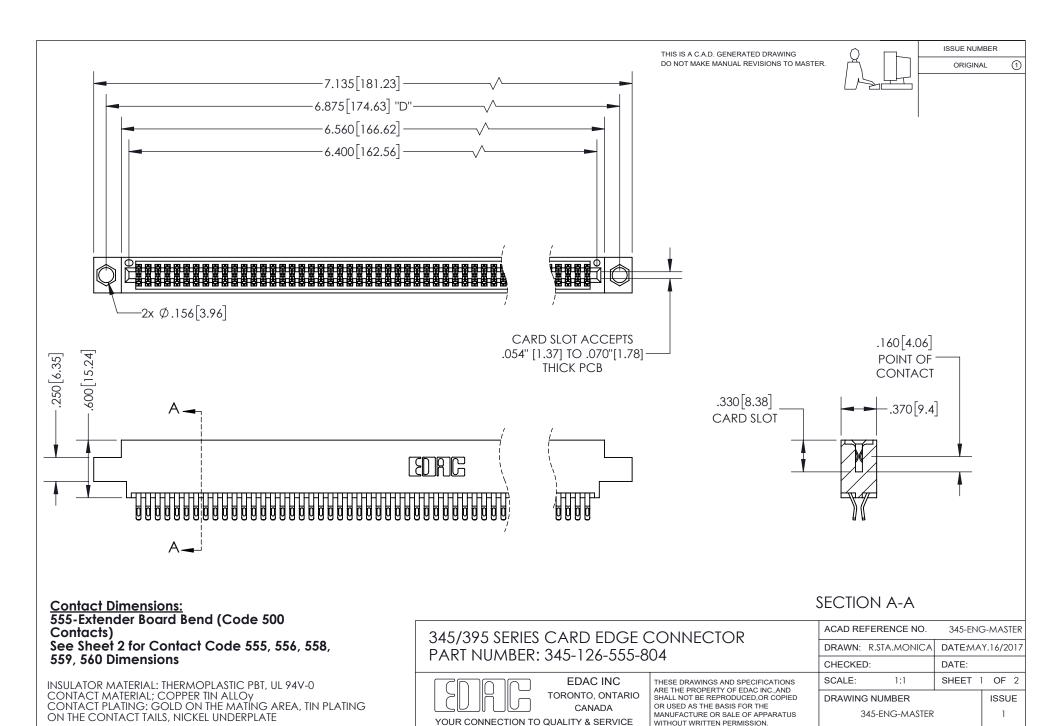

## 345/395 SERIES CARD EDGE CONNECTOR CONTACT CODE 555,556,558,559,560 DIMENSIONS

YOUR CONNECTION TO QUALITY & SERVICE

**EDAC INC** TORONTO, ONTARIO CANADA

THESE DRAWINGS AND SPECIFICATIONS ARE THE PROPERTY OF EDAC INC.,AND SHALL NOT BE REPRODUCED, OR COPIED OR USED AS THE BASIS FOR THE MANUFACTURE OR SALE OF APPARATUS WITHOUT WRITTEN PERMISSION.

| ACAD REFERENCE NO.  | 345-ENG-MASTER   |
|---------------------|------------------|
| DRAWN: R.STA.MONICA | DATE:MAY.16/2017 |
| CHECKED:            | DATE:            |
| SCALE: 1:1          | SHEET 2 OF 2     |
| DRAWING NUMBER      | ISSUE            |
| 345-ENG-MASTER      | 1                |