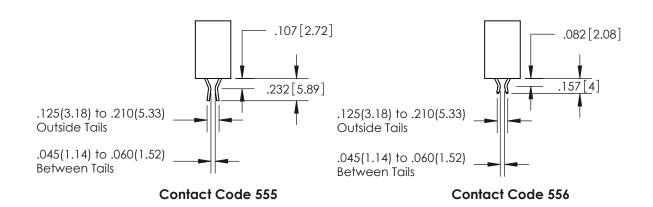

ORIGINAL 1

ISSUE NUMBER

**Contact Code 558** 

**Contact Code 559** 

Contact Code 560

- INSULATOR MATERIAL: THERMOPLASTIC POLYESTER, UL 94V-0
- DAP MATERIAL AVAILABLE UPON REQUEST
- CONTACT MATERIAL; COPPER ALLOY

CONTACT PLATING: GOLD ON THE MATING AREA, TIN PLATING ON THE CONTACT TAILS, NICKEL UNDERPLATE

\*FOR ALL OTHER SPECIFICATIONS REFER TO SHEET 3\*

## 345/395 SERIES CARD EDGE CONNECTOR CONTACT CODE 555,556,558,559,560 DIMENSIONS

YOUR CONNECTION TO QUALITY & SERVICE

**EDAC INC** TORONTO, ONTARIO CANADA

THESE DRAWINGS AND SPECIFICATIONS ARE THE PROPERTY OF EDAC INC.,AND SHALL NOT BE REPRODUCED, OR COPIED OR USED AS THE BASIS FOR THE MANUFACTURE OR SALE OF APPARATUS WITHOUT WRITTEN PERMISSION.