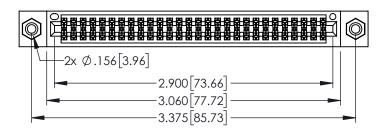

<u>Contact Dimensions:</u>
525-P.C. Tail .018 Sq.(0.46 Sq.) - Tail LG=.150(3.81)
.100 (2.54) Contact Spacing x .200 (5.08) Row Spacing

1

INSULATOR MATERIAL: THERMOPLASTIC PBT BLACK, UL 94V-0

CONTACT MATERIAL; COPPER TIN ALLOY CONTACT PLATING: GOLD ON THE MATING AREA, TIN PLATING ON THE CONTACT TAILS, NICKEL UNDERPLATE

| 345/395 SERIES CARD EDGE CONNECTOR |
|------------------------------------|
| PART NUMBER: 345-056-525-208       |

YOUR CONNECTION TO QUALITY & SERVICE

| ACAD REFERENCE NO. 345-ENG-MASTER |                 |           |  |  |
|-----------------------------------|-----------------|-----------|--|--|
| DRAWN: R.STA.MONICA               | DATE: <b>MA</b> | Y.16/2017 |  |  |
| CHECKED:                          | DATE:           |           |  |  |
| SCALE: 1:1                        | SHEET 1         | OF 2      |  |  |
| DRAWING NUMBER                    |                 | ISSUE     |  |  |
| 345-ENG-MASTER                    |                 | 1         |  |  |