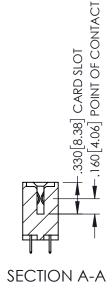

<u>Contact Dimensions:</u>
525-P.C. Tail .018 Sq.(0.46 Sq.) - Tail LG=.150(3.81)
.100 (2.54) Contact Spacing x .200 (5.08) Row Spacing

1

INSULATOR MATERIAL: THERMOPLASTIC PBT BLACK, UL 94V-0

CONTACT MATERIAL; COPPER TIN ALLOY CONTACT PLATING: GOLD ON THE MATING AREA, TIN PLATING ON THE CONTACT TAILS, NICKEL UNDERPLATE

| 345/395 SERIES CARD EDGE CONNECTOR |
|------------------------------------|
| PART NUMBER: 345-056-525-208       |

YOUR CONNECTION TO QUALITY & SERVICE

| ACAD REFERENCE NO. 345-ENG-MASTER |                 |           |  |  |
|-----------------------------------|-----------------|-----------|--|--|
| DRAWN: R.STA.MONICA               | DATE: <b>MA</b> | Y.16/2017 |  |  |
| CHECKED:                          | DATE:           |           |  |  |
| SCALE: 1:1                        | SHEET 1         | OF 2      |  |  |
| DRAWING NUMBER                    |                 | ISSUE     |  |  |
| 345-ENG-MASTER                    |                 | 1         |  |  |