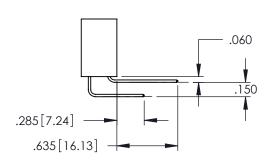

<u>Contact Dimensions:</u>
525-P.C. Tail .018 Sq.(0.46 Sq.) - Tail LG=.150(3.81)
.100 (2.54) Contact Spacing x .200 (5.08) Row Spacing

1

INSULATOR MATERIAL: THERMOPLASTIC PBT BLACK, UL 94V-0

CONTACT MATERIAL; COPPER TIN ALLOY CONTACT PLATING: GOLD ON THE MATING AREA, TIN PLATING ON THE CONTACT TAILS, NICKEL UNDERPLATE