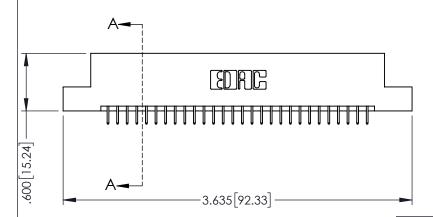

<u>Contact Dimensions:</u>
525-P.C. Tail .018 Sq.(0.46 Sq.) - Tail LG=.150(3.81)
.100 (2.54) Contact Spacing x .200 (5.08) Row Spacing

1

INSULATOR MATERIAL: THERMOPLASTIC PBT BLACK, UL 94V-0

CONTACT MATERIAL; COPPER TIN ALLOY CONTACT PLATING: GOLD ON THE MATING AREA, TIN PLATING ON THE CONTACT TAILS, NICKEL UNDERPLATE

| 345/395 SERIES CARD EDGE CONNECTOR |
|------------------------------------|
| PART NUMBER: 345-056-525-208       |

YOUR CONNECTION TO QUALITY & SERVICE

| ACAD REFERENCE NO. 345-ENG-MASTER |                 |           |  |  |
|-----------------------------------|-----------------|-----------|--|--|
| DRAWN: R.STA.MONICA               | DATE: <b>MA</b> | Y.16/2017 |  |  |
| CHECKED:                          | DATE:           |           |  |  |
| SCALE: 1:1                        | SHEET 1         | OF 2      |  |  |
| DRAWING NUMBER                    |                 | ISSUE     |  |  |
| 345-ENG-MASTER                    |                 | 1         |  |  |