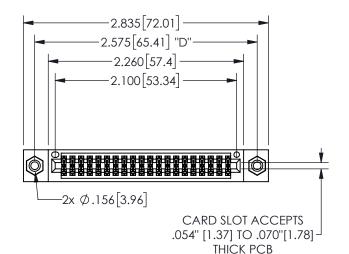

## 345/395 SERIES CARD EDGE CONNECTOR PART NUMBER: 345-040-540-208

YOUR CONNECTION TO QUALITY & SERVICE

**EDAC INC** TORONTO, ONTARIO CANADA

THESE DRAWINGS AND SPECIFICATIONS ARE THE PROPERTY OF EDAC INC.,AND SHALL NOT BE REPRODUCED, OR COPIED OR USED AS THE BASIS FOR THE MANUFACTURE OR SALE OF APPARATUS WITHOUT WRITTEN PERMISSION.

THIS IS A C.A.D. GENERATED DRAWING DO NOT MAKE MANUAL REVISIONS TO MASTER.

ISSUE NUMBER

ORIGINAL

-.350[8.89] .600[15.24] .100[2.54]

<u>Contact Dimensions:</u>
540-Wire Wrap .025 Sq.(0.64 Sq.) - Tail LG=.560(14.22)
.100 (2.54) Contact Spacing x .200 (5.08) Row Spacing

.330[8.38] POINT OF CARD SLOT CONTACT .370 9.4

.160 4.06

SECTION A-A