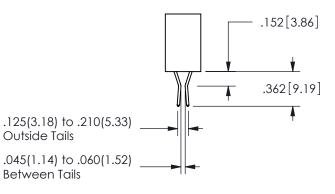

## Contact Dimensions: 541-Wire Wrap .025 Sq.(0.64 Sq.) - Tail LG=.750(19.05) .100 (2.54) Contact Spacing x .200 (5.08) Row Spacing

345/395 SERIES CARD EDGE CONNECTOR PART NUMBER: 345-022-541-808

YOUR CONNECTION TO QUALITY & SERVICE