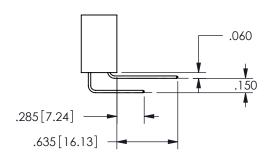

.160 4.06 .330[8.38] POINT OF CARD SLOT CONTACT .370 [9.4]

**SECTION A-A** 

ORIGINAL 1

ISSUE NUMBER

**Contact Code 558** 

Contact Code 559

**Contact Code 560** 

INSULATOR MATERIAL: THERMOPLASTIC POLYESTER, UL 94V-0

## 345/395 SERIES CARD EDGE CONNECTOR CONTACT CODE 555,556,558,559,560 DIMENSIONS

YOUR CONNECTION TO QUALITY & SERVICE

**EDAC INC** TORONTO, ONTARIO CANADA

THESE DRAWINGS AND SPECIFICATIONS ARE THE PROPERTY OF EDAC INC.,AND SHALL NOT BE REPRODUCED, OR COPIED OR USED AS THE BASIS FOR THE MANUFACTURE OR SALE OF APPARATUS WITHOUT WRITTEN PERMISSION.