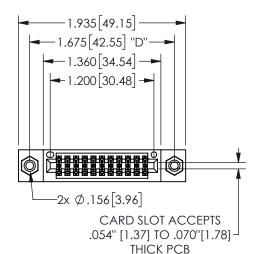

## Contact Dimensions: 541-Wire Wrap .025 Sq.(0.64 Sq.) - Tail LG=.750(19.05) .100 (2.54) Contact Spacing x .200 (5.08) Row Spacing

345/395 SERIES CARD EDGE CONNECTOR PART NUMBER: 345-022-541-808

YOUR CONNECTION TO QUALITY & SERVICE