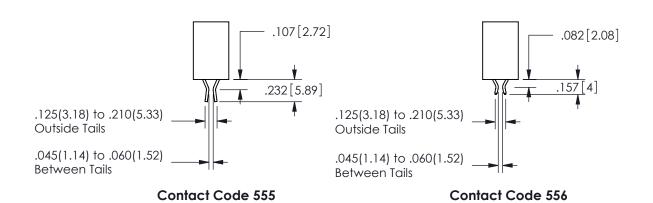

## 345/395 SERIES CARD EDGE CONNECTOR CONTACT CODE 555,556,558,559,560 DIMENSIONS

YOUR CONNECTION TO QUALITY & SERVICE

**EDAC INC** TORONTO, ONTARIO CANADA

THESE DRAWINGS AND SPECIFICATIONS ARE THE PROPERTY OF EDAC INC.,AND SHALL NOT BE REPRODUCED, OR COPIED OR USED AS THE BASIS FOR THE MANUFACTURE OR SALE OF APPARATUS WITHOUT WRITTEN PERMISSION.