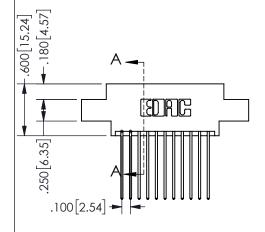

## Contact Dimensions: 541-Wire Wrap .025 Sq.(0.64 Sq.) - Tail LG=.750(19.05) .100 (2.54) Contact Spacing x .200 (5.08) Row Spacing

345/395 SERIES CARD EDGE CONNECTOR PART NUMBER: 345-022-541-808

YOUR CONNECTION TO QUALITY & SERVICE