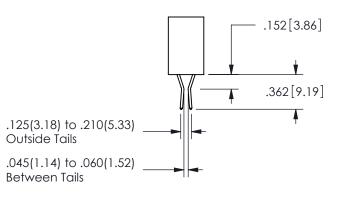

THIS IS A C.A.D. GENERATED DRAWING DO NOT MAKE MANUAL REVISIONS TO MASTER.

ISSUE NUMBER

ORIGINAL

1

<u>Contact Dimensions:</u>
540-Wire Wrap .025 Sq.(0.64 Sq.) - Tail LG=.560(14.22)
.100 (2.54) Contact Spacing x .200 (5.08) Row Spacing