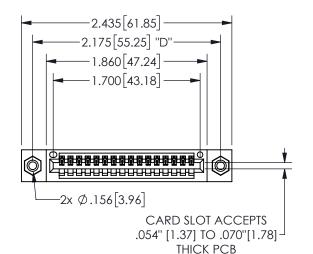

345/395 SERIES CARD EDGE CONNECTOR PART NUMBER: 345-016-540-608

YOUR CONNECTION TO QUALITY & SERVICE

**EDAC INC** TORONTO, ONTARIO CANADA

THESE DRAWINGS AND SPECIFICATIONS ARE THE PROPERTY OF EDAC INC.,AND SHALL NOT BE REPRODUCED, OR COPIED OR USED AS THE BASIS FOR THE MANUFACTURE OR SALE OF APPARATUS WITHOUT WRITTEN PERMISSION.