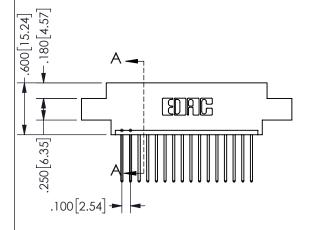

THIS IS A C.A.D. GENERATED DRAWING DO NOT MAKE MANUAL REVISIONS TO MASTER.

ISSUE NUMBER

ORIGINAL

1

<u>Contact Dimensions:</u>
540-Wire Wrap .025 Sq.(0.64 Sq.) - Tail LG=.560(14.22)
.100 (2.54) Contact Spacing x .200 (5.08) Row Spacing