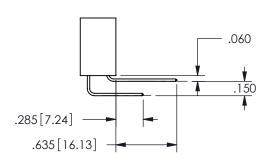

.160 4.06 .330[8.38] POINT OF CARD SLOT CONTACT .370 9.4

SECTION A-A

ORIGINAL 1

ISSUE NUMBER

**Contact Code 558** 

Contact Code 559

**Contact Code 560** 

- INSULATOR MATERIAL: THERMOPLASTIC POLYESTER, UL 94V-0 DAP MATERIAL AVAILABLE UPON REQUEST
- CONTACT MATERIAL; COPPER ALLOY