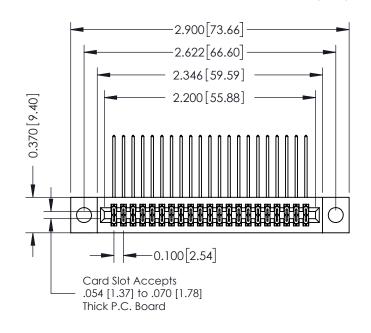

## **See Accompanying Pages for:**

- **Contact Bend Details**
- **Mounting Options**

| 342 / 392 Card Edge Connector |
|-------------------------------|
| Part Number: 342-042-558-204  |

|   | ACAD REFERENCE NO | 342 ENG MASTER   |
|---|-------------------|------------------|
|   | DRAWN: J.LEE      | DATE: OCT. 06/09 |
|   | CHECKED:          | DATE:            |
|   | SCALE: NTS        | SHEET 1 OF 3     |
| ) | DRAWING NUMBER    | ISSUE            |