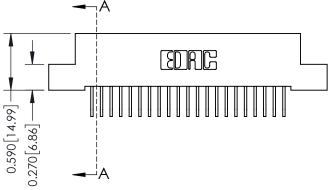

## **See Accompanying Pages for:**

- **Contact Bend Details**
- **Mounting Options**

| 342 / 392 Card Edge Connector |
|-------------------------------|
| Part Number: 342-042-558-204  |

|   | ACAD REFERENCE NO | 342 ENG MASTER   |
|---|-------------------|------------------|
|   | DRAWN: J.LEE      | DATE: OCT. 06/09 |
|   | CHECKED:          | DATE:            |
|   | SCALE: NTS        | SHEET 1 OF 3     |
| ) | DRAWING NUMBER    | ISSUE            |