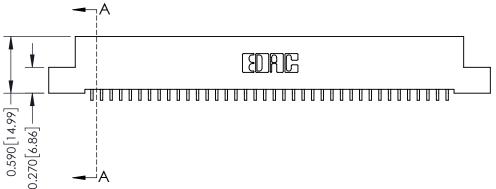

**Mounting Option** 07-M3-0.5 Metric Threaded Inserts **Contact Detail** 

559-90 Degree Bend (Code 541 Contacts) .100 [2.54] Contact Spacing x .200 [5.08] Row Spacing

0.410[10.41] **SECTION A-A** 

**See Accompanying Pages for:** 

- **Contact Bend Details**
- **Mounting Options**

342 / 392 Card Edge Connector Part Number: 342-038-559-107

YOUR CONNECTION TO QUALITY & SERVICE

CANADA

342 ENG MASTER J.LEE DATE: OCT. 06/09 SHEET 1 OF 3

342 Assembly

THIS IS A C.A.D. GENERATED DRAWING DO NOT MAKE MANUAL REVISIONS TO MASTER. ISSUE NUMBER

ORIGINAL

1

| 342 / 392 Series Card Edge Connector<br>Contact Bend Detail |                                                                                                                                                                                                  | ACAD REFERENCE NO. 342 ENG MASTER |             |                  |        |
|-------------------------------------------------------------|--------------------------------------------------------------------------------------------------------------------------------------------------------------------------------------------------|-----------------------------------|-------------|------------------|--------|
|                                                             |                                                                                                                                                                                                  | DRAWN:                            | J.LEE       | DATE: OCT. 06/09 |        |
|                                                             |                                                                                                                                                                                                  | CHECKED:                          |             | DATE:            |        |
| TORONTO, ONTARIO                                            | THESE DRAWINGS AND SPECIFICATIONS ARE THE PROPERTY OF EDAC INC. AND SHALL NOT BE REPRODUCED, OR COPIED OR USED AS THE BASIS FOR THE MANUFACTURE OR SALE OF APPARATUS WITHOUT WRITTEN PERMISSION. | SCALE:                            | NTS         | SHEET :          | 2 OF 3 |
|                                                             |                                                                                                                                                                                                  | DRAWING                           | NUMBER      |                  | ISSUE  |
| YOUR CONNECTION TO QUALITY & SERVICE                        |                                                                                                                                                                                                  | 3                                 | 42 Assembly |                  | 1      |