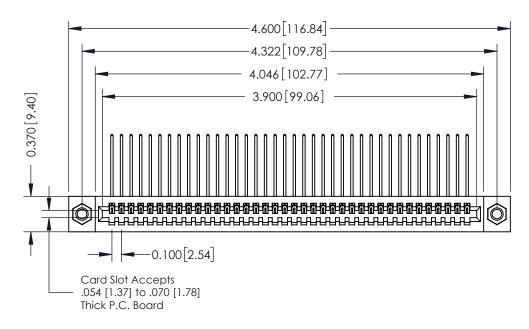

**Mounting Option** 07-M3-0.5 Metric Threaded Inserts **Contact Detail** 

559-90 Degree Bend (Code 541 Contacts) .100 [2.54] Contact Spacing x .200 [5.08] Row Spacing

0.410[10.41] **SECTION A-A** 

**See Accompanying Pages for:** 

- **Contact Bend Details**
- **Mounting Options**

342 / 392 Card Edge Connector Part Number: 342-038-559-107

YOUR CONNECTION TO QUALITY & SERVICE

CANADA

342 ENG MASTER J.LEE DATE: OCT. 06/09 SHEET 1 OF 3

342 Assembly

THIS IS A C.A.D. GENERATED DRAWING DO NOT MAKE MANUAL REVISIONS TO MASTER. ISSUE NUMBER

ORIGINAL

1

| 342 / 392 Series Card Edge Connector<br>Contact Bend Detail |                                                                                                                                                                                                  | ACAD REFERENCE NO. 342 ENG MASTER |             |                  |        |
|-------------------------------------------------------------|--------------------------------------------------------------------------------------------------------------------------------------------------------------------------------------------------|-----------------------------------|-------------|------------------|--------|
|                                                             |                                                                                                                                                                                                  | DRAWN:                            | J.LEE       | DATE: OCT. 06/09 |        |
|                                                             |                                                                                                                                                                                                  | CHECKED:                          |             | DATE:            |        |
| TORONTO, ONTARIO                                            | THESE DRAWINGS AND SPECIFICATIONS ARE THE PROPERTY OF EDAC INC. AND SHALL NOT BE REPRODUCED, OR COPIED OR USED AS THE BASIS FOR THE MANUFACTURE OR SALE OF APPARATUS WITHOUT WRITTEN PERMISSION. | SCALE:                            | NTS         | SHEET :          | 2 OF 3 |
|                                                             |                                                                                                                                                                                                  | DRAWING                           | NUMBER      |                  | ISSUE  |
| YOUR CONNECTION TO QUALITY & SERVICE                        |                                                                                                                                                                                                  | 3                                 | 42 Assembly |                  | 1      |