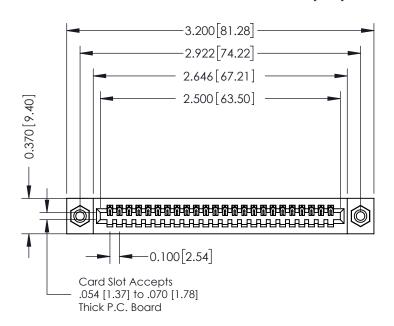

## **See Accompanying Pages for:**

- **Contact Bend Details**
- **Mounting Options**

| 342 / 392 Card Edge Connector |
|-------------------------------|
| Part Number: 342-024-540-108  |

YOUR CONNECTION TO QUALITY & SERVICE

342 ENG MASTER DATE: OCT. 06/09 J.LEE SHEET 1 OF 3 NTS

342 Assembly

THIS IS A C.A.D. GENERATED DRAWING DO NOT MAKE MANUAL REVISIONS TO MASTER. ISSUE NUMBER

ORIGINAL

1

| 342 / 392 Series Card Edge Connector<br>Contact Bend Detail |                                                                                                  | ACAD REFERENCE NO. 342 ENG MASTER |             |                  |        |
|-------------------------------------------------------------|--------------------------------------------------------------------------------------------------|-----------------------------------|-------------|------------------|--------|
|                                                             |                                                                                                  | DRAWN:                            | J.LEE       | DATE: OCT. 06/09 |        |
|                                                             |                                                                                                  | CHECKED:                          |             | DATE:            |        |
| EDAC INC                                                    | THESE DRAWINGS AND SPECIFICATIONS ARE THE PROPERTY OF EDAC INCAND                                | SCALE:                            | NTS         | SHEET :          | 2 OF 3 |
| TORONTO, ONTARIO                                            | SHALL NOT BE REPRODUCED, OR COPIED OR USED AS THE BASIS FOR THE MANUFACTURE OR SALE OF APPARATUS | DRAWING                           | NUMBER      |                  | ISSUE  |
| YOUR CONNECTION TO QUALITY & SERVICE                        |                                                                                                  | 3                                 | 42 Assembly |                  | 1      |