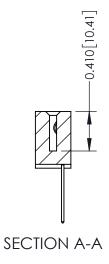

## **Contact Detail**

540-Wire Wrap .025 Sq.(0.64 Sq.) - Tail LG=.570(14.48) .100 [2.54] Contact Spacing x .200 [5.08] Row Spacing