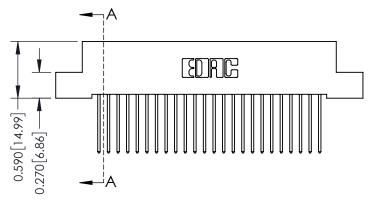

342 ENG MASTER DATE: OCT. 06/09 J.LEE SHEET 1 OF 3 NTS

342 Assembly

THIS IS A C.A.D. GENERATED DRAWING DO NOT MAKE MANUAL REVISIONS TO MASTER. ISSUE NUMBER

ORIGINAL

1

| 342 / 392 Series Card Edge Connector<br>Contact Bend Detail |                                                                                                  | ACAD REFERENCE NO. 342 ENG MASTER |             |                  |        |
|-------------------------------------------------------------|--------------------------------------------------------------------------------------------------|-----------------------------------|-------------|------------------|--------|
|                                                             |                                                                                                  | DRAWN:                            | J.LEE       | DATE: OCT. 06/09 |        |
|                                                             |                                                                                                  | CHECKED:                          |             | DATE:            |        |
| EDAC INC                                                    | THESE DRAWINGS AND SPECIFICATIONS ARE THE PROPERTY OF EDAC INCAND                                | SCALE:                            | NTS         | SHEET :          | 2 OF 3 |
| TORONTO, ONTARIO                                            | SHALL NOT BE REPRODUCED, OR COPIED OR USED AS THE BASIS FOR THE MANUFACTURE OR SALE OF APPARATUS | DRAWING                           | NUMBER      |                  | ISSUE  |
| YOUR CONNECTION TO QUALITY & SERVICE                        |                                                                                                  | 3                                 | 42 Assembly |                  | 1      |