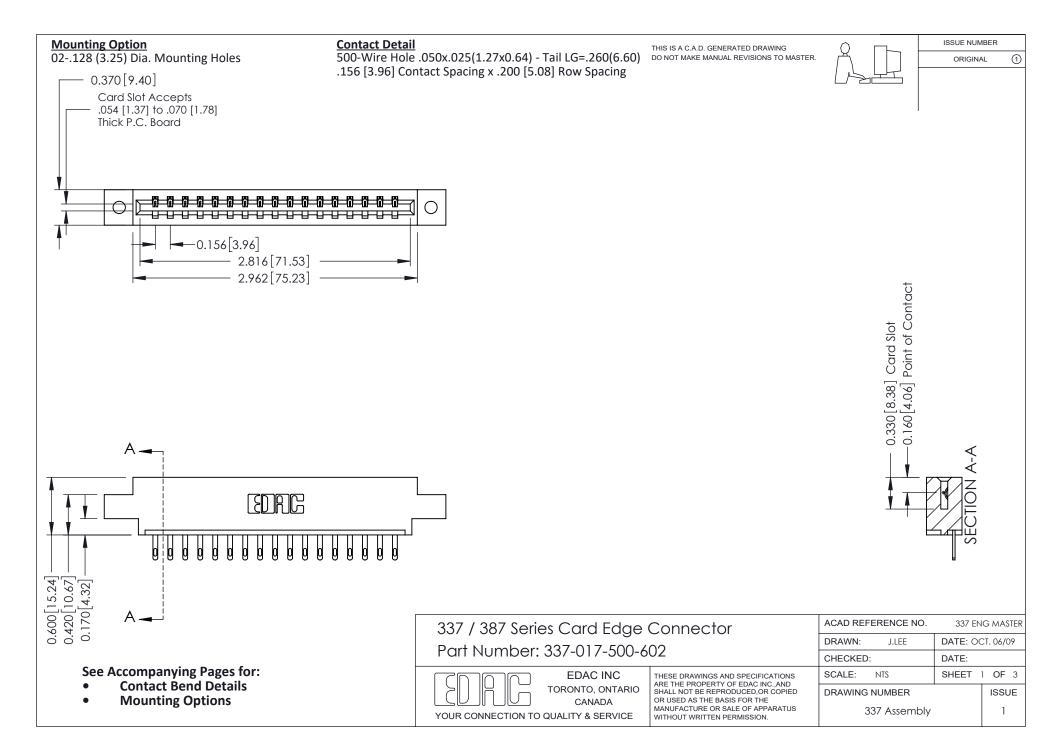

ISSUE NUMBER

ORIGINAL

1



| 337 / 387 Series Card Edge Connector<br>Contact Bend Detail           |                                                                                                                                                                                                  | ACAD REFERENCE NO. 337 E |                  | G MASTER      |
|-----------------------------------------------------------------------|--------------------------------------------------------------------------------------------------------------------------------------------------------------------------------------------------|--------------------------|------------------|---------------|
|                                                                       |