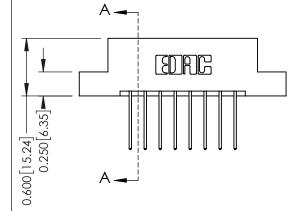

## **Mounting Option**

07-M3-0.5 Metric Threaded Inserts

## **Contact Detail**

540-Wire Wrap .025 Sq.(0.64 Sq.) - Tail LG=.560(14.22) .156 [3.96] Contact Spacing x .200 [5.08] Row Spacing

THIS IS A C.A.D. GENERATED DRAWING DO NOT MAKE MANUAL REVISIONS TO MASTER.