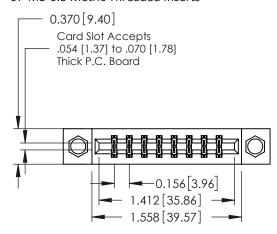

ISSUE NUMBER

ORIGINAL

1

**See Accompanying Pages for:** 

- **Contact Bend Details**
- **Mounting Options**

| 337 / 387 Series Card Edge Connector |
|--------------------------------------|
| Part Number: 337-016-540-207         |