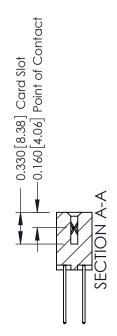

ISSUE NUMBER

ORIGINAL

1

| 337 / 387 Series Card Edge                                            | ACAD REFERENCE NO.                                                                                                                                                                               | 337 ENG MASTER |                  |               |
|-----------------------------------------------------------------------|--------------------------------------------------------------------------------------------------------------------------------------------------------------------------------------------------|----------------|------------------|---------------|
| Contact Bend Detail                                                   |                                                                                                                                                                                                  | DRAWN: J.LEE   | DATE: OCT. 06/09 |               |
| Corridor Beria Delaii                                                 |                                                                                                                                                                                                  | CHECKED:       | DATE:            |               |
| EDAC INC TORONTO, ONTARIO CANADA YOUR CONNECTION TO QUALITY & SERVICE | THESE DRAWINGS AND SPECIFICATIONS ARE THE PROPERTY OF EDAC INC.,AND SHALL NOT BE REPRODUCED, OR COPIED OR USED AS THE BASIS FOR THE MANUFACTURE OR SALE OF APPARATUS WITHOUT WRITTEN PERMISSION. | SCALE: NTS     | SHEET            | 2 <b>OF</b> 3 |
|                                                                       |                                                                                                                                                                                                  | DRAWING NUMBER |                  | ISSUE         |
|                                                                       |                                                                                                                                                                                                  | 337 Assembly   |                  | 1             |