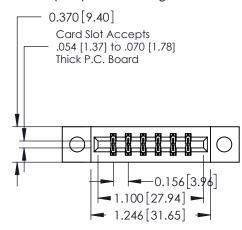

## **See Accompanying Pages for:**

- **Contact Bend Details**
- **Mounting Options**

| 337 / 387 Series Card Edge Connector |
|--------------------------------------|
| Part Number: 337-012-523-204         |