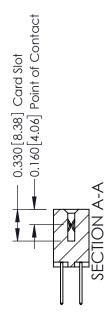

ISSUE NUMBER

ORIGINAL

1

| 337 / 387 Series Card Edge                                            | ACAD REFERENCE NO.                                                                                                                                                                              | 337 ENG MASTER |                  |               |
|-----------------------------------------------------------------------|-------------------------------------------------------------------------------------------------------------------------------------------------------------------------------------------------|----------------|------------------|---------------|
| Contact Bend Detail                                                   |                                                                                                                                                                                                 | DRAWN: J.LEE   | DATE: OCT. 06/09 |               |
|                                                                       |                                                                                                                                                                                                 | CHECKED:       | DATE:            |               |
| EDAC INC TORONTO, ONTARIO CANADA YOUR CONNECTION TO QUALITY & SERVICE | THESE DRAWINGS AND SPECIFICATIONS ARE THE PROPERTY OF EDAC INC.,AND SHALL NOT BE REPRODUCED,OR COPIED OR USED AS THE BASIS FOR THE MANUFACTURE OR SALE OF APPARATUS WITHOUT WRITTEN PERMISSION. | SCALE: NTS     | SHEET            | 2 <b>OF</b> 3 |
|                                                                       |                                                                                                                                                                                                 | DRAWING NUMBER |                  | ISSUE         |
|                                                                       |                                                                                                                                                                                                 | 337 Assembly   |                  | 1             |