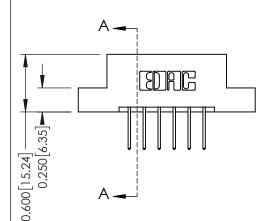

## **Mounting Option**

04-.156 (3.96) Dia. Mounting Holes

## **Contact Detail**

523-P.C. Tail .025 Sq.(0.64 Sq.) - Tail LG=.390(9.91) .156 [3.96] Contact Spacing x .200 [5.08] Row Spacing

THIS IS A C.A.D. GENERATED DRAWING DO NOT MAKE MANUAL REVISIONS TO MASTER.